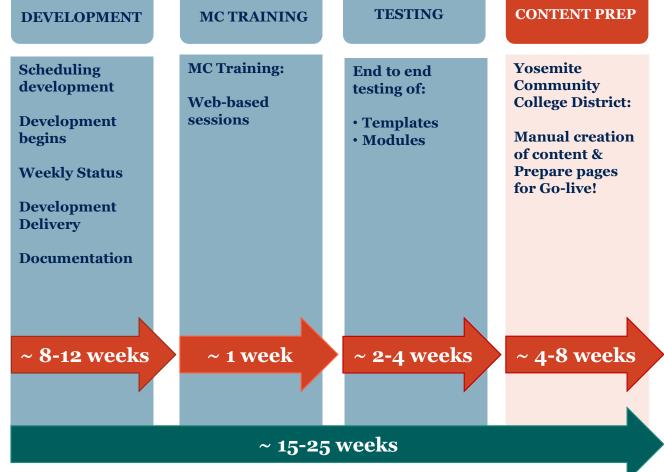

# REQUIREMENTS Server

• Web Server: Self-hosted

### **Design** (Vision Point)

- HTML, CSS, JS, etc.
- Accessibility testing
- Validation testing (W3C)

#### **MC Func Spec**

• Ensure templates are provided as needed.

## **Project Timeline**