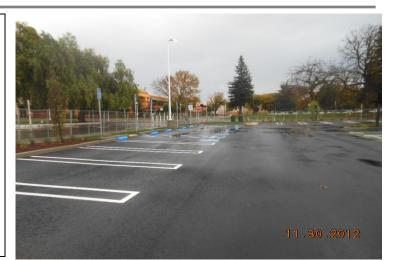

### WEST CAMPUS PARKING LOT

Work this week: Work on punchlist items.

| Access:    | Caution at 4 <sup>th</sup> and B Street,<br>sidewalk closed at east end of Lot<br>202. |
|------------|----------------------------------------------------------------------------------------|
| Noise:     | No anticipated impact                                                                  |
| Parking:   | 11 stalls at east end of Lot 202                                                       |
|            | impacted                                                                               |
| Utilities: | No anticipated impact                                                                  |
| Odors:     | No anticipated impact                                                                  |
| Dust:      | No anticipated impact                                                                  |