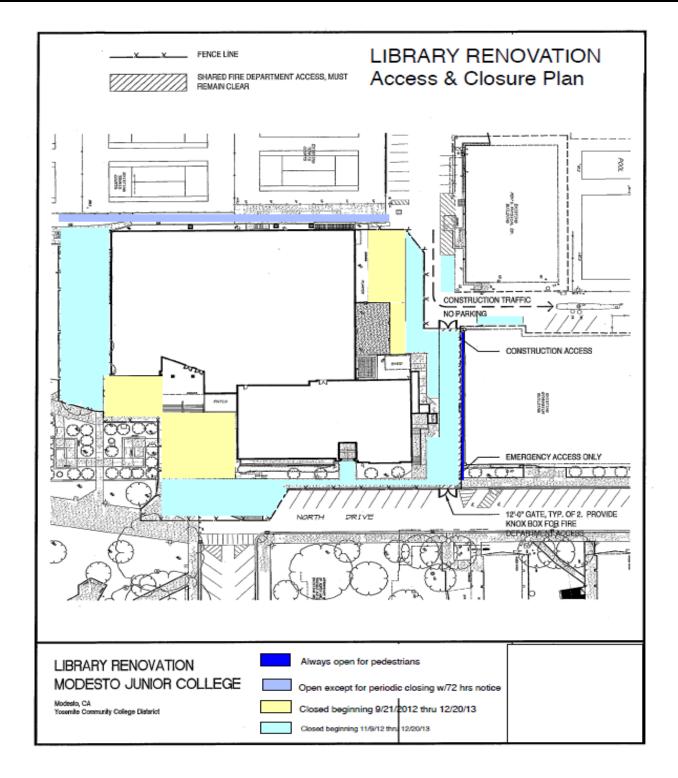

### LIBRARY REMEDIATION

**Work this week:** Continue demolition and abatement on the first floor and begin flooring removal and abatement in the basement.

> Access: See updated access map below High: equipment noise Noise: Stalls in the alley between the Parking: Library and the Gym continue to be closed, additional stalls on North Road will be closed beginning 11/9. See attached map for closure. Utilities: Power to library except for the essential HVAC circuits remain off. Water to the Library will be turned off for a few hours. **Odors**: None Dust: None