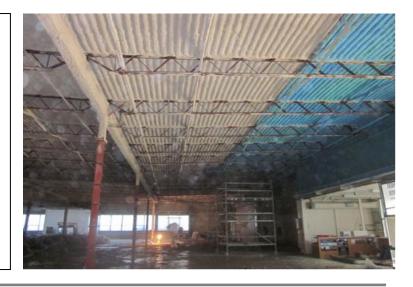

### LIBRARY REMEDIATION

**Work this week:** Continue demolition and abatement on the first floor and begin flooring removal and abatement in the basement.

> Access: See updated access map below High: equipment noise Noise: Stalls in the alley between the Parking: Library and the Gym continue to be closed, additional stalls on North Road will be closed beginning 11/9. See attached map for closure. Utilities: Power to library except for the essential HVAC circuits remain off. Water to the Library will be turned off for a few hours. **Odors**: None Dust: None