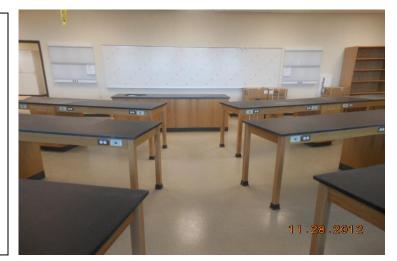

### SCIENCE COMMUNITY CENTER

**Work this week:** Installation of casework and lab cabinetry. Continued site work. Installation of flooring on 2<sup>nd</sup> and 3<sup>rd</sup> floors. Electrical, mechanical and plumbing finish work. Installation of planetarium dome. Interior and exterior painting. Installation of GVM displays.