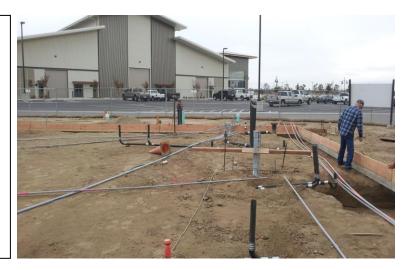

### SHIPPING & RECEIVING BLDG

**Work this week:** Continued trenching and installation of formwork for foundation. Installation of underground plumbing and electrical.

| Access:    | Caution when using G Street & 5 <sup>th</sup> Street. |
|------------|-------------------------------------------------------|
| Noise:     | Moderate impact                                       |
| Parking:   | No anticipated impact                                 |
| Utilities: | No anticipated impact                                 |
| Odors:     | No anticipated impact                                 |
| Dust:      | No anticipated impact                                 |
|            |                                                       |