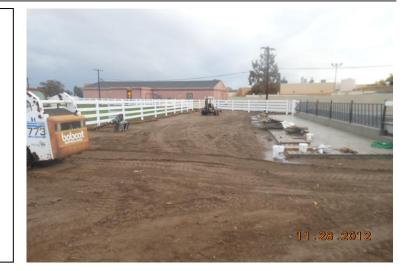

### **AG PAVILION SITE IMPROVEMENTS**

Work this week: Continue installation of feedlot.

| Access:    | Limited access when using G |
|------------|-----------------------------|
|            | Street & Student Center Dr. |
| Noise:     | Moderate impact             |
| Parking:   | No anticipated impact       |
| Utilities: | No anticipated impact       |
| Odors:     | No anticipated impact       |
| Dust:      | No anticipated impact       |