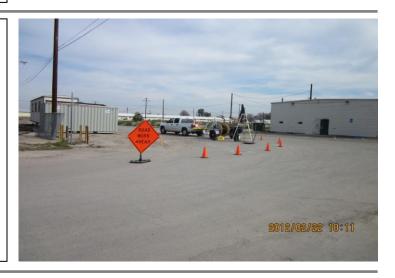

#### TELECOMM DATA CABLING

Work this week: Pulling data cabling in data vaults.

Access: Working in Roadways
Noise: No anticipated impact
Parking: No anticipated impact
Utilities: No anticipated impact
Odors: No anticipated impact
Dust: No anticipated impact