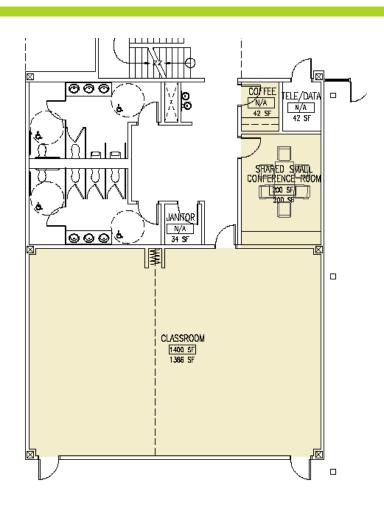

# 1<sup>st</sup> Floor Morris Building

# 1<sup>st</sup> Floor Morris Building

SHARED PROGRAM

STUDENT SUCCESS / SSS(TRIO) / SPECIAL PROJECTS / TUTORING

HEALTH SERVICES

MAILROOM / FACILITIES