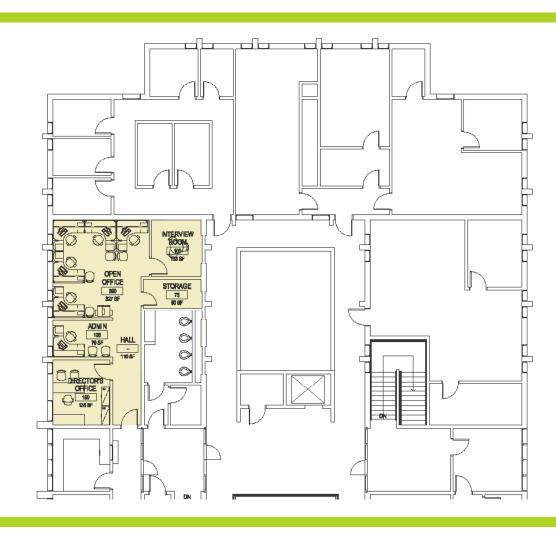

# 1st Floor Morris Building

# 1<sup>st</sup> Floor Morris Building

# 1<sup>st</sup> Floor Morris Building

SHARED PROGRAM

STUDENT SUCCESS / SSS(TRIO) / SPECIAL PROJECTS / TUTORING

HEALTH SERVICES

MAILROOM / FACILITIES