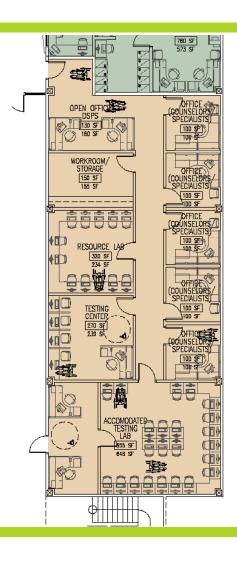

# 1<sup>st</sup> Floor Morris Building

# 1<sup>st</sup> Floor Morris Building

SHARED PROGRAM

STUDENT SUCCESS / SSS(TRIO) / SPECIAL PROJECTS / TUTORING

HEALTH SERVICES

MAILROOM / FACILITIES