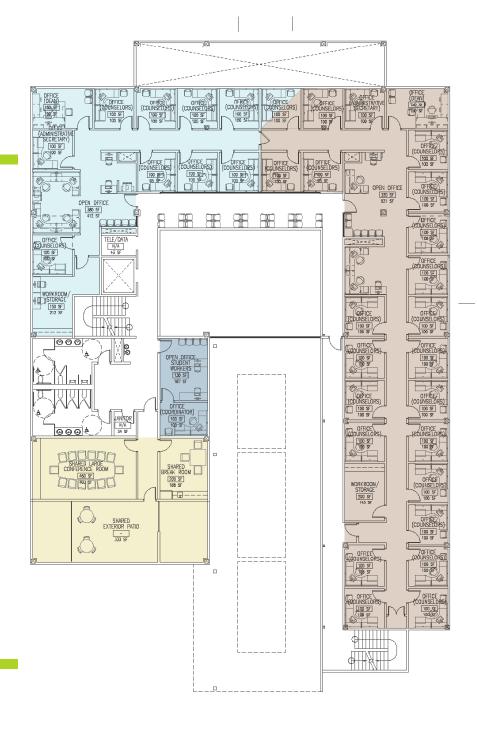

# 2<sup>nd</sup> Floor Morris Building

LEGEND PRE COLLEGE

# 2<sup>nd</sup> Floor Morris Building