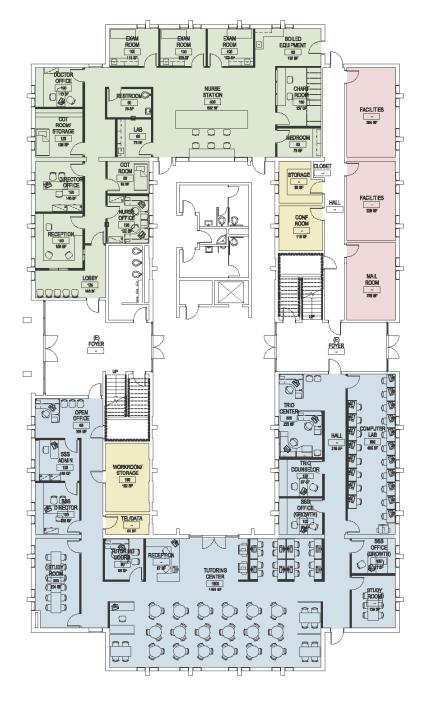

# 1<sup>st</sup> Floor Morris Building

SHARED PROGRAM

STUDENT SUCCESS / SSS(TRIO) / SPECIAL PROJECTS / TUTORING

HEALTH SERVICES

MAILROOM / FACILITIES