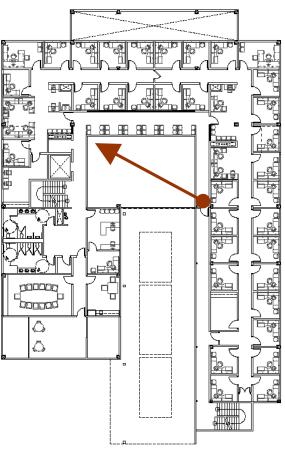

# 1<sup>st</sup> Floor Morris Building

# 1<sup>st</sup> Floor Morris Building

SHARED PROGRAM

STUDENT SUCCESS / SSS(TRIO) / SPECIAL PROJECTS / TUTORING

HEALTH SERVICES

MAILROOM / FACILITIES