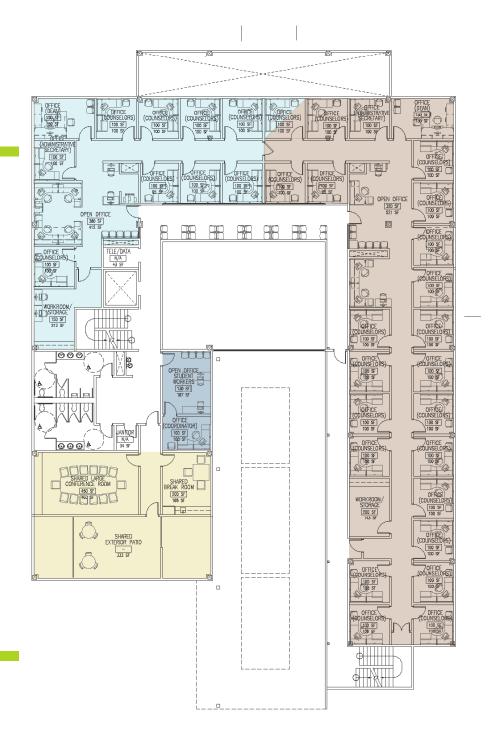

# 1st Floor Morris Building

# 1<sup>st</sup> Floor Morris Building

# 1<sup>st</sup> Floor Morris Building

SHARED PROGRAM

STUDENT SUCCESS / SSS(TRIO) / SPECIAL PROJECTS / TUTORING

HEALTH SERVICES

MAILROOM / FACILITIES