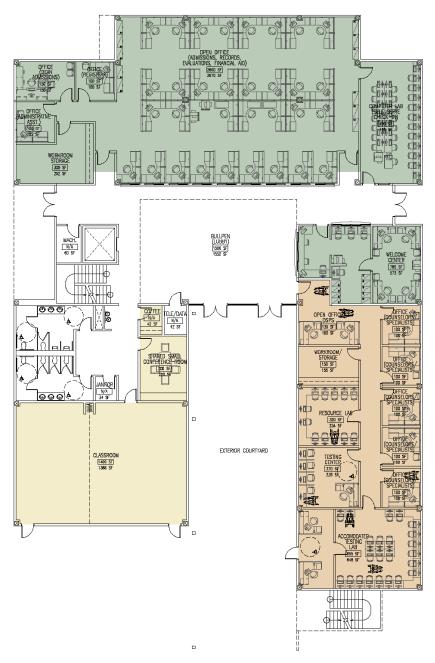

# 1<sup>st</sup> Floor Morris Building

# 1<sup>st</sup> Floor Morris Building

SHARED PROGRAM

STUDENT SUCCESS / SSS(TRIO) / SPECIAL PROJECTS / TUTORING

HEALTH SERVICES

MAILROOM / FACILITIES