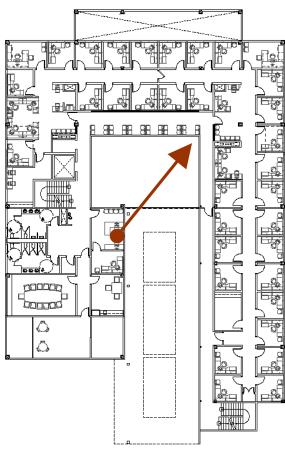

# 1<sup>st</sup> Floor Morris Building

# 1<sup>st</sup> Floor Morris Building

SHARED PROGRAM

STUDENT SUCCESS / SSS(TRIO) / SPECIAL PROJECTS / TUTORING

HEALTH SERVICES

MAILROOM / FACILITIES