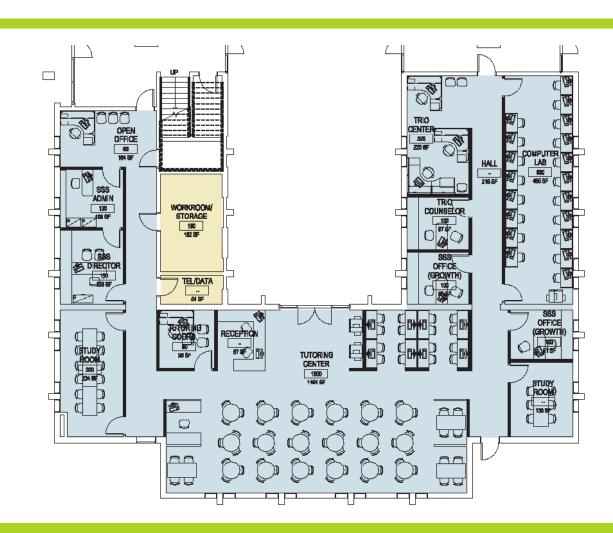

# 1<sup>st</sup> Floor Morris Building

SHARED PROGRAM

STUDENT SUCCESS / SSS(TRIO) / SPECIAL PROJECTS / TUTORING

HEALTH SERVICES

MAILROOM / FACILITIES