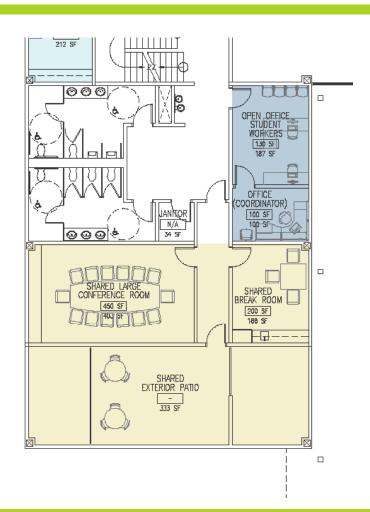

# 1<sup>st</sup> Floor Morris Building

SHARED PROGRAM

STUDENT SUCCESS / SSS(TRIO) / SPECIAL PROJECTS / TUTORING

HEALTH SERVICES

MAILROOM / FACILITIES