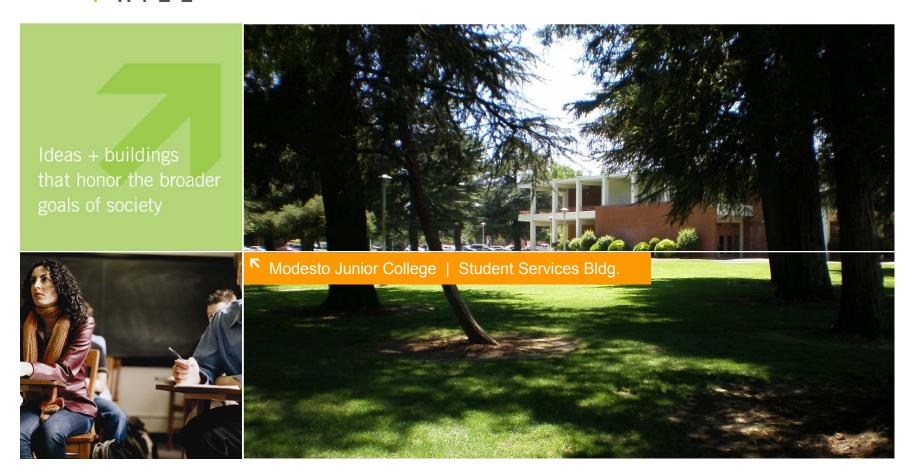

#### PERKINS +WILL



100% Schematic Design II – October 1, 2008

# Meeting Agenda



#### Location

East Campus Art Building Room 204

#### Agenda

- 12:30 Executive Committee Meeting: Debriefing
  Matt Kennedy, Marie Otaya, Bob Nadell, Tim Nesmith, Judy Lanchester
  - Bob Lavey, Nick Seierup, Leigh Christy, Brian Knight
- 1:00 Student Services User Group Meeting: Schematic Design Presentation Executive Committee All User Groups (Deans / Department Heads)
  - o Site Design
  - o Interior Planning Morris Building
  - o Interior Planning New Building
    - Atrium Space
    - Floor 1
    - Floor 2
  - Exterior Design
    - Concept + Massing
    - Material Palette
  - o Consultant Information: Structure, Mechanical, Electrical Assumptions
  - Cost Estimate Progress
- 3:00 Executive Committee Meeting: Summary & N