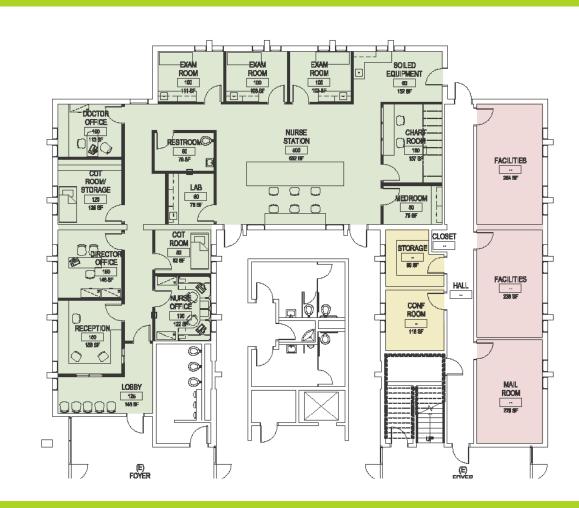

Seierup, Leigh Christy, Brian Knight
- 1:00 Student Services User Group Meeting: Schematic Design Presentation Executive Committee All User Groups (Deans / Department Heads)
  - o Site Design
  - o Interior Planning Morris Building
  - o Interior Planning New Building
    - Atrium Space
    - Floor 1
    - Floor 2
  - Exterior Design
    - Concept + Massing
    - Material Palette
  - o Consultant Information: Structure, Mechanical, Electrical Assumptions
  - Cost Estimate Progress
- 3:00 Executive Committee Meeting: Summary & Next Steps
  Matt Kennedy, Marie Otaya, Bob Nadell, Tim Nesmith, Judy Lanchester
  Bob Lavey, Nick Seierup, Leigh Christy, Brian Knight

# Site Plan



# 1st Floor Morris Building





# 1<sup>st</sup> Floor Morris Building



# 1<sup>st</sup> Floor Morris Building



SHARED PROGRAM

STUDENT SUCCESS / SSS(TRIO) / SPECIAL PROJECTS / TUTORING

HEALTH SERVICES

MAILROOM / FACILITIES

# 2<sup>nd</sup> Floor Morris Building



LEGEND PRE COLLEGE

# 2<sup>nd</sup> Floor Morris Building





# Site Plan



# Site Plan































#### PERKINS + WILL









# **Building Elevations**





# **Building Elevations**



#### NORTH ELEVATION



**SOUTH ELEVATION** 

# **Building Sections**



**SECTION LOOKING NORTH** 

**SECTION LOOKING WEST** 







































# **Aerial Views**





# **Aerial Views**































# Modesto Junior College Student Services Building