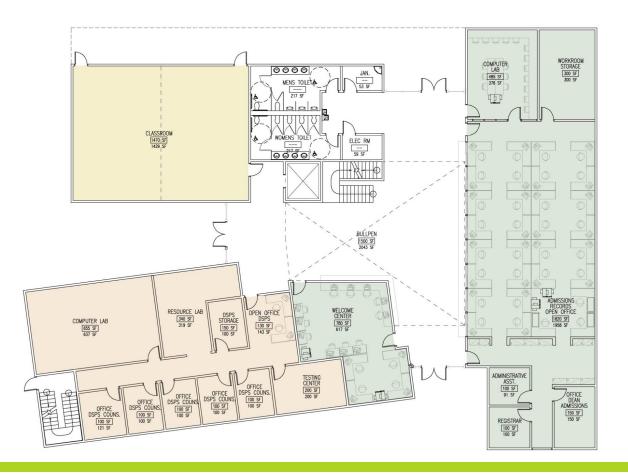

STING RENOVATION)



Schematic Design II - 2 Story

This is the stacking diagram that represents the arrangement proposed at the Program Confirmation Meeting, taking into consideration that the two buildings will no longer be directly adjacent. The above diagram shows the relationships between the floors for both the new building (upper diagram) and the Morris Memorial building (lower diagram).



# 1<sup>st</sup> Floor Morris Building





HEALTH SERVICES

MAILROOM FACILITIES

# 2<sup>nd</sup> Floor Morris Building



SD I Proposal

#### LEGEND



OPEN OFFICE 400 338 SF INTERVIEW ROOM STORAGE 70 SF ADMIN 100 79 SF 0 HALL DIRECTOR'S OFFICE 150 132 SF WORKROOM 120 130 SF لاصرود Т 

### Site: East Campus





# New Building Scheme A – Site Plan



# New Building Scheme A – First Floor Plan







### New Building Scheme A – Second Floor Plan





# New Building Scheme A – Massing Studies



# New Building Scheme A – Massing Studies



# New Building Scheme B – Site Plan



# New Building Scheme B – Trees Removed



### New Building Scheme B – First Floor Plan



#### New Building Scheme B – Second Floor Plan



#### New Building Scheme B – Second Floor Plan: alt.



# New Building Scheme B – Massing Studies



# New Building Scheme B – Massing Studies



# Schematic Design II Executive Summary (Rev)

| Proposed Spaces (Schematic Design II) - New Bu                 | S .                 |            | Existing Spaces |      |
|----------------------------------------------------------------|---------------------|------------|-----------------|------|
| Department