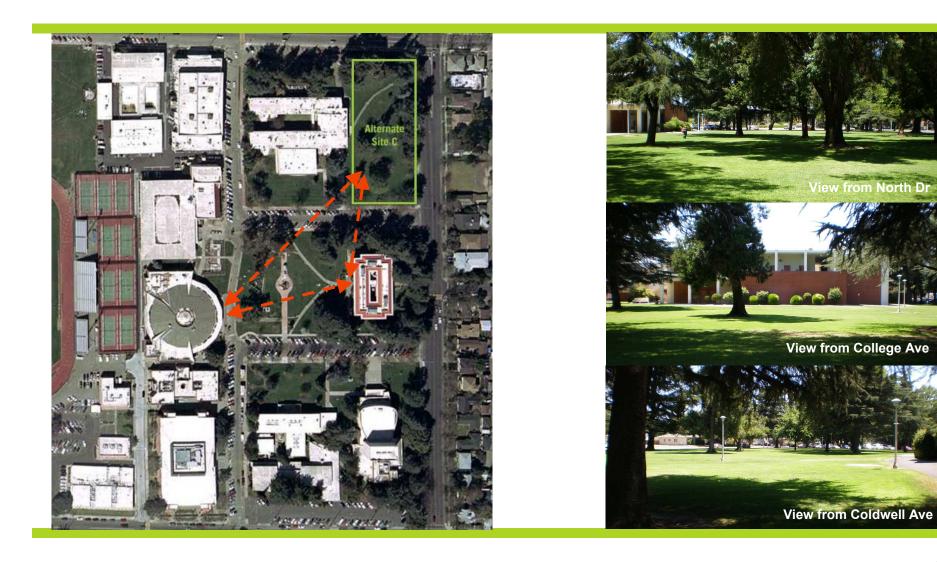

m**

STUDENT SERVICES BUILDING (NEW CONSTRUCTION)



#### MORRIS MEMORIAL BUILDING (EXISTING RENOVATION)



Schematic Design II - 2 Story

This is the stacking diagram that represents the arrangement proposed at the Program Confirmation Meeting, taking into consideration that the two buildings will no longer be directly adjacent. The above diagram shows the relationships between the floors for both the new building (upper diagram) and the Morris Memorial building (lower diagram).



# 1<sup>st</sup> Floor Morris Building





HEALTH SERVICES

MAILROOM FACILITIES

# 2<sup>nd</sup> Floor Morris Building



SD I Proposal

#### LEGEND



OPEN OFFICE 400 338 SF INTERVIEW ROOM STORAGE 70 SF ADMIN 100 79 SF 0 HALL DIRECTOR'S OFFICE 150 132 SF WORKROOM 120 130 SF لاصرود Т 

### Site: East Campus





# New Building Scheme A – Site Plan



# New Building Scheme A – First Floor Plan







### New Building Scheme A – Second Floor Plan





# New Building Scheme A – Massing Studies



# New Building Scheme A – Massing Studies



# New Building Scheme B – Site Plan



# New Building Scheme B – Trees Removed



### New Building Scheme B – First Floor Plan



#### New Building Scheme B – Second Floor Plan



#### New Building Scheme B – Second Floor Plan: alt.



# New Building Scheme B – Massing Studies



# New Building Scheme B – Massing Studies



# Schematic Design II Executive Summary (Rev)

| Proposed Spaces (Schematic Design II) - New Bu                 | S .                 |            | Existing Spaces |      |
|----------------------------------------------------------------|