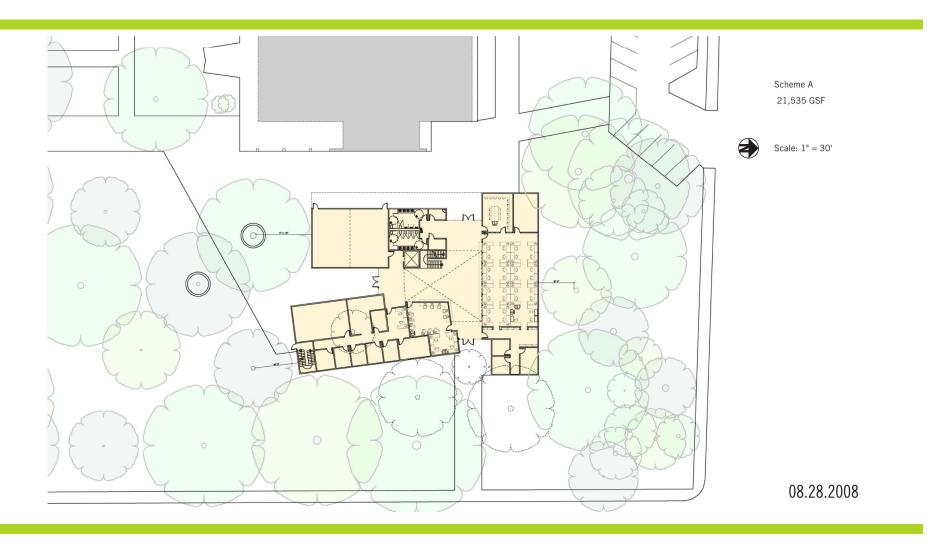

RUCTION)



#### MORRIS MEMORIAL BUILDING (EXISTING RENOVATION)



Schematic Design II - 2 Story

This is the stacking diagram that represents the arrangement proposed at the Program Confirmation Meeting, taking into consideration that the two buildings will no longer be directly adjacent. The above diagram shows the relationships between the floors for both the new building (upper diagram) and the Morris Memorial building (lower diagram).



# 1<sup>st</sup> Floor Morris Building





HEALTH SERVICES

MAILROOM FACILITIES

# 2<sup>nd</sup> Floor Morris Building



SD I Proposal

#### LEGEND



OPEN OFFICE 400 338 SF INTERVIEW ROOM STORAGE 70 SF ADMIN 100 79 SF 0 HALL DIRECTOR'S OFFICE 150 132 SF WORKROOM 120 130 SF لاصرود Т 

### Site: East Campus





# New Building Scheme A – Site Plan



# New Building Scheme A – First Floor Plan







### New Building Scheme A – Second Floor Plan





# New Building Scheme A – Massing Studies



# New Building Scheme A – Massing Studies



# New Building Scheme B – Site Plan



# New Building Scheme B – Trees Removed



### New Building Scheme B – First Floor Plan



#### New Building Scheme B – Second Floor Plan



#### New Building Scheme B – Second Floor Plan: alt.



# New Building Scheme B – Massing Studies



# New Building Scheme B – Massing Studies



# Schematic Design II Executive Summary (Rev)

| Proposed Spaces (Schematic Design II) - New Bu                 | S .                 |            | Existing Spaces |      |
|----------------------------------------------------------------|---------------------|------------|------