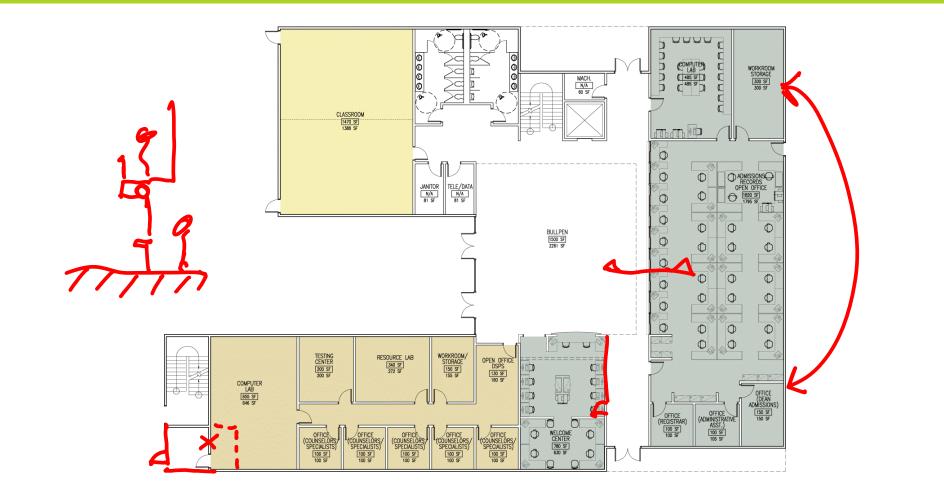

# Schematic Design II Executive Summary (Rev)

| Proposed Spaces (Schematic Design II) - New Bu                 | S .                 |            | Existing Spaces |      |
|----------------------------------------------------------------|---------------------|------------|-----------------|------|
| Department                                                     | Notes               | ASF        | Department      | AS   |
| Admissions, Records, Evaluation, Welcome Center, Financial Aid |                     |            | Admissions      |      |
| Office (Dean Admissions)                                       |                     | 150        |                 |      |
| Office (Registrar)                                             |                     | 100        |                 |      |
| Office (Admnistrative Asst)                                    |                     | 100        |                 |      |
| Open Office (Admissions, Records, Evaluation, Financial Aid)   | 28 stns             | 1820       |                 |      |
| Open Office (Welcome Center)                                   | 12 wkstns           | 780        |                 |      |
| Computer Lab (Self Serve Check-in)                             | 17 stns             | 450        |                 |      |
| Workroom / Storage                                             | 17 5015             | 300        |                 |      |
|                                                                |                     | 3,700      |                 | 3,04 |
| Veterans                                                       |                     | 3,700      | Veterans        | 3,0  |
| Office (Coordinator)                                           |                     | 100        | Veteraris       |      |
|                                                                | 2 wkstns            | 130        |                 |      |
| Open Office - Student Workers                                  | 2 WKSUIS            | 230        |                 | 1    |
|                                                                |                     | 230        | DSPS            | 1    |
| DSPS                                                           | E @ 100             | 500        | 1043            |      |
| Office (Counselors/Specialists)                                | 5 @ 100<br>2 wkstns | 500<br>130 |                 |      |
| Open Office                                                    |                     | 610        |                 |      |
| Computer Lab<br>Resource Lab                                   | 23 stns             | 610<br>320 |                 |      |
|                                                                | 12 stns             |            |                 |      |
| Testing Center Storage Room                                    | 4 stns              | 200        |                 |      |
|                                                                |                     | 150        |                 |      |
| F070                                                           |                     | 1,910      |                 | 2,0  |
| EOPS                                                           | 1                   | 1          | EOPS            |      |
| Office (Dean)                                                  |                     | 150        |                 |      |
| Office (Counselors)                                            | 9 @ 100             | 900        |                 |      |
| Office (Admnistrative Secretary)                               |                     | 100        |                 |      |
| Open Office                                                    | 4 wkstns            | 260        |                 |      |
| Workroom / Storage                                             |                     | 150        |                 |      |
|                                                                |                     | 1,560      |                 | 1,7  |
| Counseling                                                     |                     |            | Counseling      |      |
| Office (Dean)                                                  |                     | 150        | Couriseining    |      |
| Office (Counselors)                                            | 21 @ 100            | 2100       |                 |      |
| Office (Administrative Secretary)                              | 21 @ 100            | 100        |                 |      |
| Open Office                                                    | 3 wkstns            | 195        |                 |      |
| Workroom/Storage                                               | o wkotno            | 300        |                 |      |
| worktoom/storage                                               |                     | 2,845      |                 | 2,5  |
|                                                                |                     | 2,010      |                 | 2,0  |
| Shared/Other                                                   |                     |            | Shared/Other    |      |
| Lobby /Reception / "Bullpen"                                   |                     | 1500       |                 |      |
| Shared Workshop / Large Classroom                              | 70 people           | 1400       |                 |      |
| Shared Large Conference Room                                   | 15-20 people        | 450        |                 |      |
| Shared Small Conference Room                                   | 5-10 people         | 200        |                 |      |
| Shared Break Room                                              |                     | 200        |                 |      |
|                                                                |                     | 3,750      |                 | 3    |
| Total Assignable Square Footage (ASF)                          |                     | 12.005     | ASF             | 0.07 |
|                                                                |                     | 13,995     |                 | 9,86 |
| Building Grossing Factor of 40%                                |                     | 5,598      | Grossing        | n    |
| Mechanical Penthouse (Estimate)                                |                     | 650        |                 |      |
| Total Outside Gross Square Footage (GSF)                       |                     | 20.243     | Total GSF       | n    |