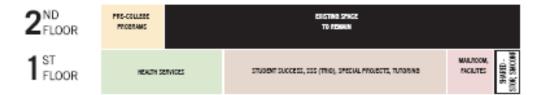

#### MORRIS MEMORIAL BUILDING (EXISTING RENOVATION)

Schematic Design II - 2 Story

This is the stacking diagram that represents the arrangement proposed at the Program Confirmation Meeting, taking into consideration that the two buildings will no longer be directly adjacent. The above diagram shows the relationships between the floors for both the new building (upper diagram) and the Morris Memorial building (lower diagram).

# 1<sup>st</sup> Floor Morris Building

HEALTH SERVICES

MAILROOM FACILITIES