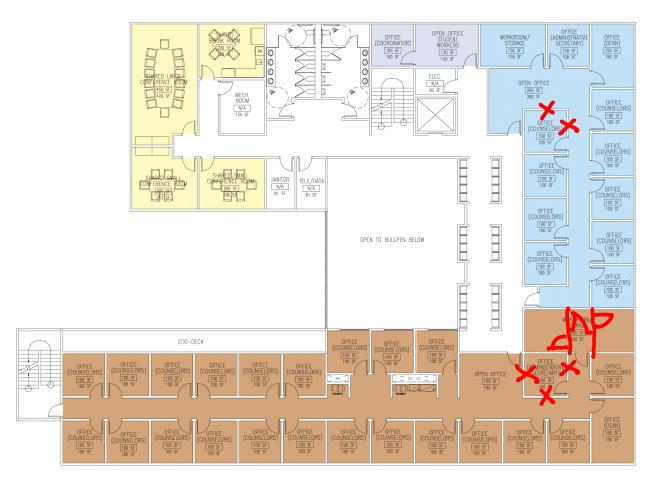

# Schematic Design II Executive Summary (Rev)

| Proposed Spaces (Schematic Design II) - New Bu                 | S .                 |            | Existing Spaces |      |
|----------------------------------------------------------------|---------------------|------------|-----------------|------|
| Department                                                     | Notes               | ASF        | Department      | AS   |
| Admissions, Records, Evaluation, Welcome Center, Financial Aid |                     |            | Admissions      |      |
| Office (Dean Admissions)                                       |                     | 150        |                 |      |
| Office (Registrar)                                             |                     | 100        |                 |      |
| Office (Admnistrative Asst)                                    |                     | 100        |                 |      |
| Open Office (Admissions, Records, Evaluation, Financial Aid)   | 28 stns             | 1820       |                 |      |
| Open Office (Welcome Center)                                   | 12 wkstns           | 780        |                 |      |
| Computer Lab (Self Serve Check-in)                             | 17 stns             | 450        |                 |      |
| Workroom / Storage                                             | 17 5015             | 300        |                 |      |
|                                                                |                     | 3,700      |                 | 3,04 |
| Veterans                                                       |                     | 3,700      | Veterans        | 3,0  |
| Office (Coordinator)                                           |                     | 100        | Veteraris       |      |
|                                                                | 2 wkstns            | 130        |                 |      |
| Open Office - Student Workers                                  | 2 WKSUIS            | 230        |                 | 1    |
|                                                                |                     | 230        | DSPS            | 1    |
| DSPS                                                           | E @ 100             | 500        | 1043            |      |
| Office (Counselors/Specialists)                                | 5 @ 100<br>2 wkstns | 500<br>130 |                 |      |
| Open Office                                                    |                     | 610        |                 |      |
| Computer Lab<br>Resource Lab                                   | 23 stns             | 610<br>320 |                 |      |
|                                                                | 12 stns             |            |                 |      |
| Testing Center Storage Room                                    | 4 stns              | 200        |                 |      |
|                                                                |                     | 150        |                 |      |
| F070                                                           |                     | 1,910      |                 | 2,0  |
| EOPS                                                           | 1                   | 1          | EOPS            |      |
| Office (Dean)                                                  |                     | 150        |                 |      |
| Office (Counselors)                                            | 9 @ 100             | 900        |                 |      |
| Office (Admnistrative Secretary)                               |                     | 100        |                 |      |
| Open Office                                                    | 4 wkstns            | 260        |                 |      |
| Workroom / Storage                                             |                     | 150        |                 |      |
|                                                                |                     | 1,560      |                 | 1,7  |
| Counseling                                                     |                     |            | Counseling      |      |
| Office (Dean)                                                  |                     | 150        | Couriseining    |      |
| Office (Counselors)                                            | 21 @ 100            | 2100       |                 |      |
| Office (Administrative Secretary)                              | 21 @ 100            | 100        |                 |      |
| Open Office                                                    | 3 wkstns            | 195        |                 |      |
| Workroom/Storage                                               | o wkotno            | 300        |                 |      |
| worktoom/storage                                               |                     | 2,845      |                 | 2,5  |
|                                                                |                     | 2,010      |                 | 2,0  |
| Shared/Other                                                   |                     |            | Shared/Other    |      |
| Lobby /Reception / "Bullpen"                                   |                     | 1500       |                 |      |
| Shared Workshop / Large Classroom                              | 70 people           | 1400       |                 |      |
| Shared Large Conference Room                                   | 15-20 people        | 450        |                 |      |
| Shared Small Conference Room                                   | 5-10 people         | 200        |                 |      |
| Shared Break Room                                              |                     | 200        |                 |      |
|                                                                |                     | 3,750      |                 | 3    |
| Total Assignable Square Footage (ASF)                          |                     | 12.005     | ASF             | 0.07 |
|                                                                |                     | 13,995     |                 | 9,86 |
| Building Grossing Factor of 40%                                |                     | 5,598      | Grossing        | n    |
| Mechanical Penthouse (Estimate)                                |                     | 650        |                 |      |
| Total Outside Gross Square Footage (GSF)                       |                     | 20.243     | Total GSF       | n    |