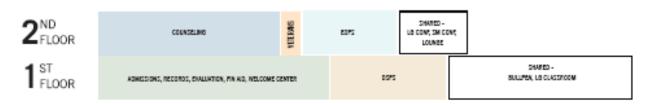

#### MORRIS MEMORIAL BUILDING (EXISTING RENOVATION)

Schematic Design II - 2 Story

This is the stacking diagram that represents the arrangement proposed at the Program Confirmation Meeting, taking into consideration that the two buildings will no longer be directly adjacent. The above diagram shows the relationships between the floors for both the new building (upper diagram) and the Morris Memorial building (lower diagram).

# 2<sup>nd</sup> Floor Morris Building

SD I Proposal