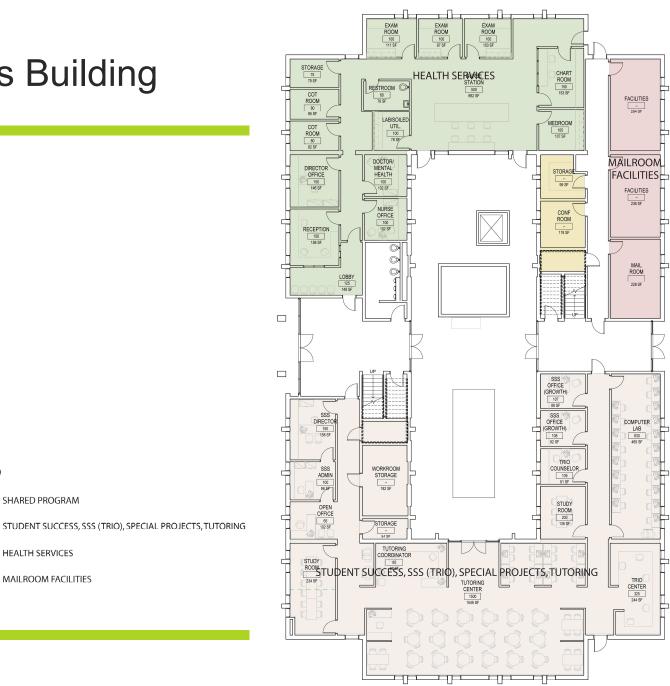

#### MORRIS MEMORIAL BUILDING (EXISTING RENOVATION)

Schematic Design II - 2 Story

This is the stacking diagram that represents the arrangement proposed at the Program Confirmation Meeting, taking into consideration that the two buildings will no longer be directly adjacent. The above diagram shows the relationships between the floors for both the new building (upper diagram) and the Morris Memorial building (lower diagram).

# 1<sup>st</sup> Floor Morris Building

HEALTH SERVICES

MAILROOM FACILITIES

#### LEGEND

OPEN OFFICE 400 338 SF INTERVIEW ROOM STORAGE 70 SF ADMIN 100 79 SF 0 HALL DIRECTOR'S OFFICE 150 132 SF WORKROOM 120 130 SF لاصرود Т 