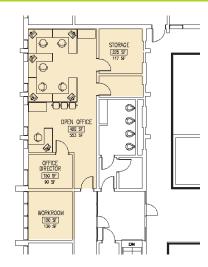

# 2<sup>nd</sup> Floor Morris Building

SD I Proposal

#### LEGEND

OPEN OFFICE 400 338 SF INTERVIEW ROOM STORAGE 70 SF ADMIN 100 79 SF 0 HALL DIRECTOR'S OFFICE 150 132 SF WORKROOM 120 130 SF لاصرود Т 