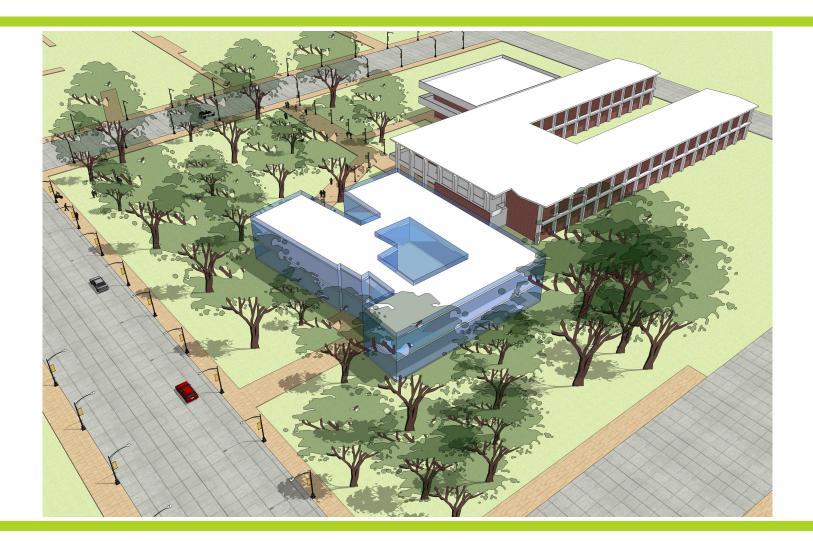

arrangement proposed at the Program Confirmation Meeting, taking into consideration that the two buildings will no longer be directly adjacent. The above diagram shows the relationships between the floors for both the new building (upper diagram) and the Morris Memorial building (lower diagram).



# 1<sup>st</sup> Floor Morris Building





HEALTH SERVICES

MAILROOM FACILITIES

# 2<sup>nd</sup> Floor Morris Building



SD I Proposal

#### LEGEND



OPEN OFFICE 400 338 SF INTERVIEW ROOM STORAGE 70 SF ADMIN 100 79 SF 0 HALL DIRECTOR'S OFFICE 150 132 SF WORKROOM 120 130 SF لاصرود Т 

### Site: East Campus





# New Building Scheme A – Site Plan



# New Building Scheme A – First Floor Plan







### New Building Scheme A – Second Floor Plan





# New Building Scheme A – Massing Studies



# New Building Scheme A – Massing Studies



# New Building Scheme B – Site Plan



# New Building Scheme B – Trees Removed



### New Building Scheme B – First Floor Plan



#### New Building Scheme B – Second Floor Plan



#### New Building Scheme B – Second Floor Plan: alt.



# New Building Scheme B – Massing Studies



# New Building Scheme B – Massing Studies



# Schematic Design II Executive Summary (Rev)

| Proposed Spaces (Schematic Design II) - New Bu                 | S .                 |            | Existing Spaces |      |
|----------------------------------------------------------------|---------------------|------------|-----------------|------|
| Department                                                     | Notes               | ASF        | Department      | AS   |