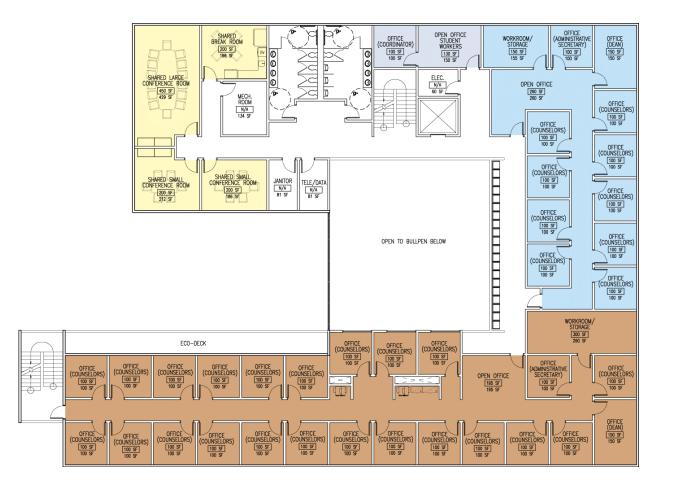

# Schematic Design II Executive Summary (Rev)

| Proposed Spaces (Schematic Design II) - New Bu                 | S .                 |            | Existing Spaces |      |
|----------------------------------------------------------------|---------------------|------------|-----------------|------|
| Department                                                     | Notes               | ASF        | Department      | AS   |
| Admissions, Records, Evaluation, Welcome Center, Financial Aid |                     |            | Admissions      |      |
| Office (Dean Admissions)                                       |                     | 150        |                 |      |
| Office (Registrar)                                             |                     | 100        |                 |      |
| Office (Admnistrative Asst)                                    |                     | 100        |                 |      |
| Open Office (Admissions, Records, Evaluation, Financial Aid)   | 28 stns             | 1820       |                 |      |
| Open Office (Welcome Center)                                   | 12 wkstns           | 780        |                 |      |
| Computer Lab (Self Serve Check-in)                             | 17 stns             | 450        |                 |      |
| Workroom / Storage                                             | 17 5015             | 300        |                 |      |
|                                                                |                     | 3,700      |                 | 3,04 |
| Veterans                                                       |                     | 3,700      | Veterans        | 3,0  |
| Office (Coordinator)                                           |                     | 100        | Veteraris       |      |
|                                                                | 2 wkstns            | 130        |                 |      |
| Open Office - Student Workers                                  | 2 WKSUIS            | 230        |                 | 1    |
|                                                                |                     | 230        | DSPS            | 1    |
| DSPS                                                           | E @ 100             | 500        | 1043            |      |
| Office (Counselors/Specialists)                                | 5 @ 100<br>2 wkstns | 500<br>130 |                 |      |
| Open Office                                                    |                     | 610        |                 |      |
| Computer Lab<br>Resource Lab                                   | 23 stns             | 610<br>320 |                 |      |
|                                                                | 12 stns             |            |                 |      |
| Testing Center Storage Room                                    | 4 stns              | 200        |                 |      |
|                                                                |                     | 150        |                 |      |
| F070                                                           |                     | 1,910      |                 | 2,0  |
| EOPS                                                           | 1                   | 1          | EOPS            |      |
| Office (Dean)                                                  |                     | 150        |                 |      |
| Office (Counselors)                                            | 9 @ 100             | 900        |                 |      |
| Office (Admnistrative Secretary)                               |                     | 100        |                 |      |
| Open Office                                                    | 4 wkstns            | 260        |                 |      |
| Workroom / Storage                                             |                     | 150        |                 |      |
|                                                                |                     | 1,560      |                 | 1,7  |
| Counseling                                                     |                     |            | Counseling      |      |
| Office (Dean)                                                  |                     | 150        | Couriseining    |      |
| Office (Counselors)                                            | 21 @ 100            | 2100       |                 |      |
| Office (Administrative Secretary)                              | 21 @ 100            | 100        |                 |      |
| Open Office                                                    | 3 wkstns            | 195        |                 |      |
| Workroom/Storage                                               | o wkotno            | 300        |                 |      |
| worktoom/storage                                               |                     | 2,845      |                 | 2,5  |
|                                                                |                     | 2,010      |                 | 2,0  |
| Shared/Other                                                   |                     |            | Shared/Other    |      |
| Lobby /Reception / "Bullpen"                                   |                     | 1500       |                 |      |
| Shared Workshop / Large Classroom                              | 70 people           | 1400       |                 |      |
| Shared Large Conference Room                                   | 15-20 people        | 450        |                 |      |
| Shared Small Conference Room                                   | 5-10 people         | 200        |                 |      |
| Shared Break Room                                              |                     | 200        |                 |      |
|                                                                |                     | 3,750      |                 | 3    |
| Total Assignable Square Footage (ASF)                          |                     | 12.005     | ASF             | 0.07 |
|                                                                |                     | 13,995     |                 | 9,86 |
| Building Grossing Factor of 40%                                |                     | 5,598      | Grossing        | n    |
| Mechanical Penthouse (Estimate)                                |                     | 650        |                 |      |
| Total Outside Gross Square Footage (GSF)                       |                     | 20.243     | Total GSF       | n    |