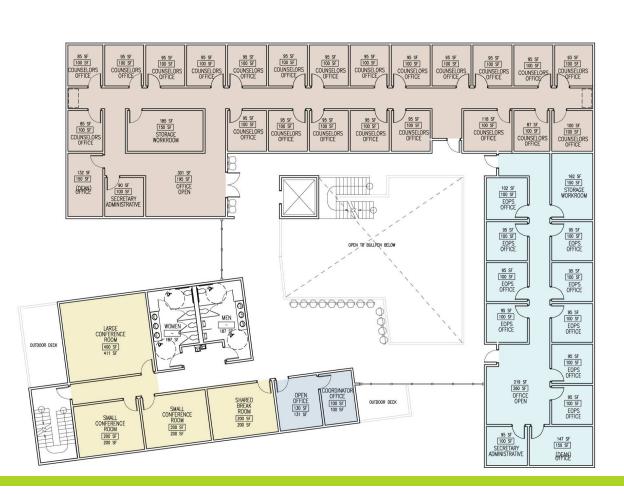

# Schematic Design II Executive Summary (Rev)

| Proposed Spaces (Schematic Design II) - New Bu                 | S .                 |            | Existing Spaces |      |
|----------------------------------------------------------------|---------------------|------------|-----------------|------|
| Department                                                     | Notes               | ASF        | Department      | AS   |
| Admissions, Records, Evaluation, Welcome Center, Financial Aid |                     |            | Admissions      |      |
| Office (Dean Admissions)                                       |                     | 150        |                 |      |
| Office (Registrar)                                             |                     | 100        |                 |      |
| Office (Admnistrative Asst)                                    |                     | 100        |                 |      |
| Open Office (Admissions, Records, Evaluation, Financial Aid)   | 28 stns             | 1820       |                 |      |
| Open Office (Welcome Center)                                   | 12 wkstns           | 780        |                 |      |
| Computer Lab (Self Serve Check-in)                             | 17 stns             | 450        |                 |      |
| Workroom / Storage                                             | 17 5015             | 300        |                 |      |
|                                                                |                     | 3,700      |                 | 3,04 |
| Veterans                                                       |                     | 3,700      | Veterans        | 3,0  |
| Office (Coordinator)                                           |                     | 100        | Veteraris       |      |
|                                                                | 2 wkstns            | 130        |                 |      |
| Open Office - Student Workers                                  | 2 WKSUIS            | 230        |                 | 1    |
|                                                                |                     | 230        | DSPS            | 1    |
| DSPS                                                           | E @ 100             | 500        | 1043            |      |
| Office (Counselors/Specialists)                                | 5 @ 100<br>2 wkstns | 500<br>130 |                 |      |
| Open Office                                                    |                     | 610        |                 |      |
| Computer Lab<br>Resource Lab                                   | 23 stns             | 610<br>320 |                 |      |
|                                                                | 12 stns             |            |                 |      |
| Testing Center Storage Room                                    | 4 stns              | 200        |                 |      |
|                                                                |                     | 150        |                 |      |
| F070                                                           |                     | 1,910      |                 | 2,0  |
| EOPS                                                           | 1                   | 1          | EOPS            |      |
| Office (Dean)                                                  |                     | 150        |                 |      |
| Office (Counselors)                                            | 9 @ 100             | 900        |                 |      |
| Office (Admnistrative Secretary)                               |                     | 100        |                 |      |
| Open Office                                                    | 4 wkstns            | 260        |                 |      |
| Workroom / Storage                                             |                     | 150        |                 |      |
|                                                                |                     | 1,560      |                 | 1,7  |
| Counseling                                                     |                     |            | Counseling      |      |
| Office (Dean)                                                  |                     | 150        | Couriseining    |      |
| Office (Counselors)                                            | 21 @ 100            | 2100       |                 |      |
| Office (Administrative Secretary)                              | 21 @ 100            | 100        |                 |      |
| Open Office                                                    | 3 wkstns            | 195        |                 |      |
| Workroom/Storage                                               | o wkotno            | 300        |                 |      |
| worktoom/storage                                               |                     | 2,845      |                 | 2,5  |
|                                                                |                     | 2,010      |                 | 2,0  |
| Shared/Other                                                   |                     |            | Shared/Other    |      |
| Lobby /Reception / "Bullpen"                                   |                     | 1500       |                 |      |
| Shared Workshop / Large Classroom                              | 70 people           | 1400       |                 |      |
| Shared Large Conference Room                                   | 15-20 people        | 450        |                 |      |
| Shared Small Conference Room                                   | 5-10 people         | 200        |                 |      |
| Shared Break Room                                              |                     | 200        |                 |      |
|                                                                |                     | 3,750      |                 | 3    |
| Total Assignable Square Footage (ASF)                          |                     | 12.005     | ASF             | 0.07 |
|                                                                |                     | 13,995     |                 | 9,86 |
| Building Grossing Factor of 40%                                |                     | 5,598      | Grossing        | n    |
| Mechanical Penthouse (Estimate)                                |                     | 650        |                 |      |
| Total Outside Gross Square Footage (GSF)                       |                     | 20.243     | Total GSF       | n    |