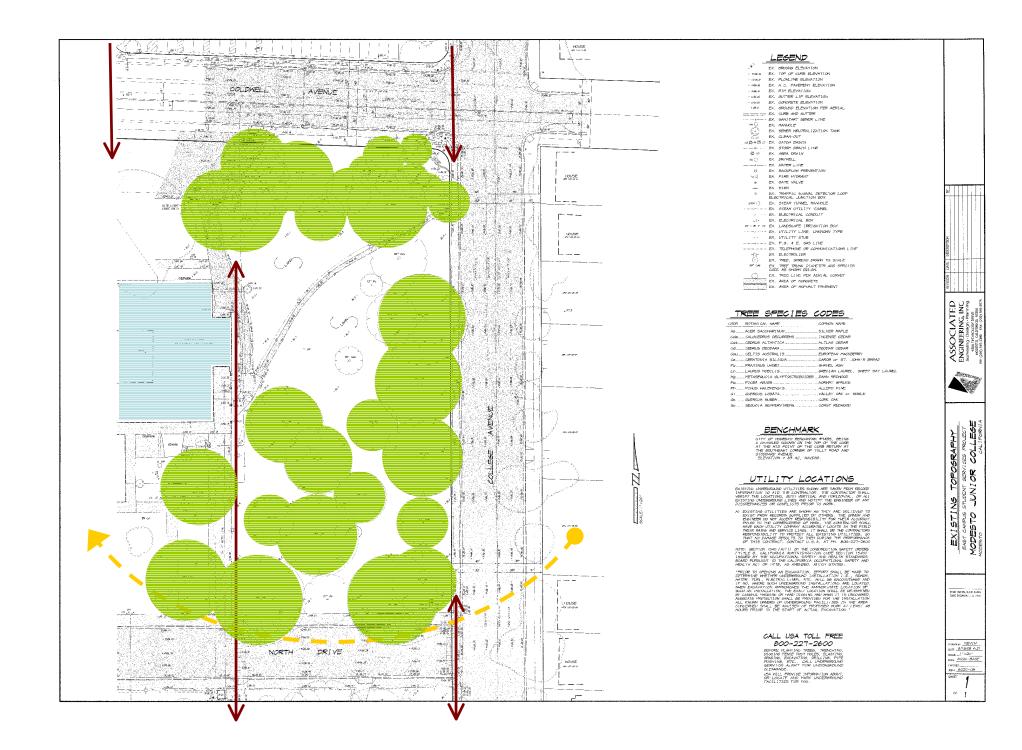

*

STUDENT SERVICES BUILDING (NEW CONSTRUCTION)



#### MORRIS MEMORIAL BUILDING (EXISTING RENOVATION)



Schematic Design II - 2 Story

This is the stacking diagram that represents the arrangement proposed at the Program Confirmation Meeting, taking into consideration that the two buildings will no longer be directly adjacent. The above diagram shows the relationships between the floors for both the new building (upper diagram) and the Morris Memorial building (lower diagram).



# 1<sup>st</sup> Floor Morris Building





HEALTH SERVICES

MAILROOM FACILITIES

# 2<sup>nd</sup> Floor Morris Building



SD I Proposal

#### LEGEND



OPEN OFFICE 400 338 SF INTERVIEW ROOM STORAGE 70 SF ADMIN 100 79 SF 0 HALL DIRECTOR'S OFFICE 150 132 SF WORKROOM 120 130 SF لاصرود Т 

### Site: East Campus





# New Building Scheme A – Site Plan



# New Building Scheme A – First Floor Plan







### New Building Scheme A – Second Floor Plan





# New Building Scheme A – Massing Studies



# New Building Scheme A – Massing Studies



# New Building Scheme B – Site Plan



# New Building Scheme B – Trees Removed



### New Building Scheme B – First Floor Plan



#### New Building Scheme B – Second Floor Plan



#### New Building Scheme B – Second Floor Plan: alt.



# New Building Scheme B – Massing Studies



# New Building Scheme B – Massing Studies



# Schematic Design II Executive Summary (Rev)

| Proposed Spaces (Schematic Design II) - New Bu                 | S .                 |            | Existing Spaces |      |
|----------------------------------------------------------------|--