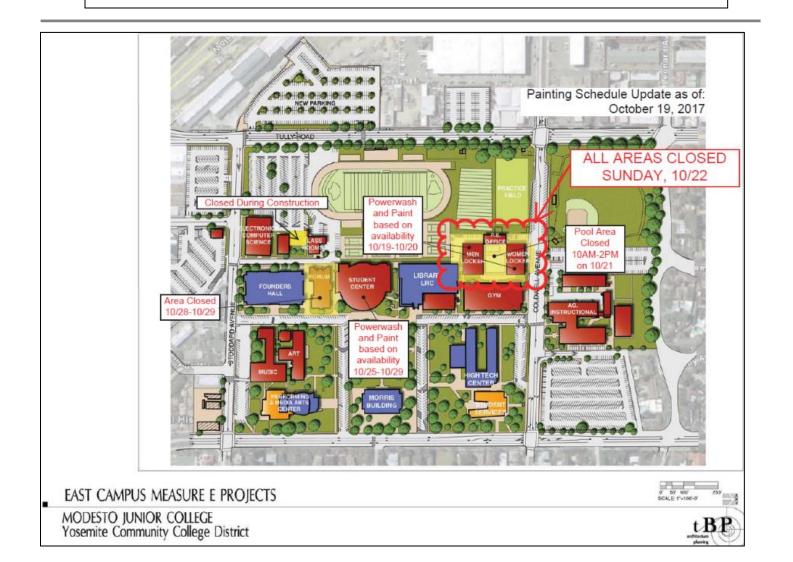

## EAST CAMPUS PAINTING PROJECT PHASE III

**Work this week:** This week the contractor will powerwash and paint the Student Center Building as areas become available. The Forum Building will be powerwashed and painted on October 28 and October 29.

Access: There will be no access to PE offices, Men's PE Building, and Women's PE Building on Sunday, October 22. The Forum Building will be closed with no access on Saturday, October 28 and Sunday, October 29.
Noise: Minor impact due to paint machines and equipment.
Parking: None.
Utilities: None.
Odors: Minor impact due to paint smell.