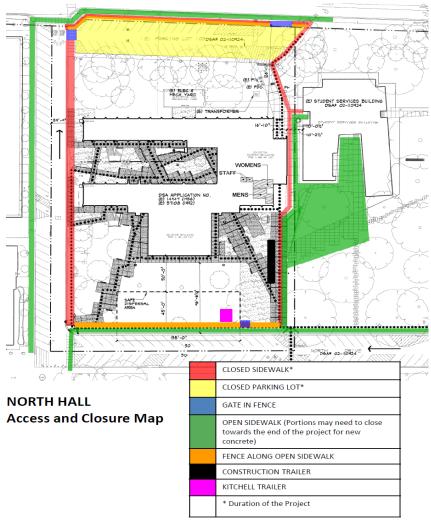

### HIGH TECH (NORTH HALL) MODERNIZATION

Work this week: Hard demo and soft demo.

Access: See access map below
Noise: Moderate: equipment &

deliveries

**Parking:** See attached map for closure.

Utilities: None Odors: None Dust: None