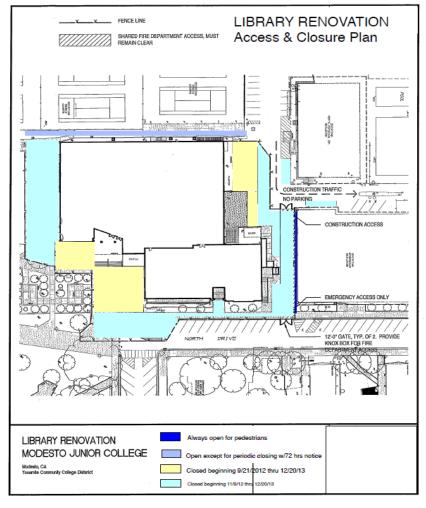

#### LIBRARY RENOVATION

Work this week: Continued installation of furniture

items.

**Access:** See access map below

**Noise:** Moderate: equipment &

deliveries

**Parking:** See attached map for closure.

Utilities: None Odors: None Dust: None