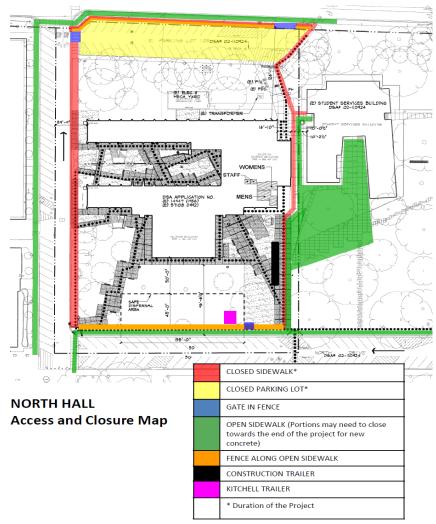

#### HIGH TECH (NORTH HALL) MODERNIZATION

Work this week: Hard demo and soft demo.

| Access:    | See access map below          |
|------------|-------------------------------|
| Noise:     | Moderate: equipment &         |
|            | deliveries                    |
| Parking:   | See attached map for closure. |
| Utilities: | None                          |
| Odors:     | None                          |
| Dust:      | None                          |
|            |                               |