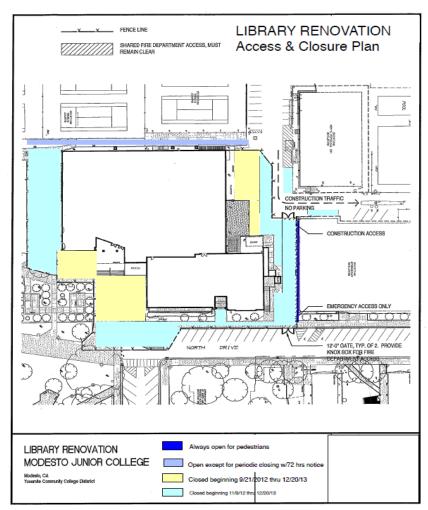

### LIBRARY RENOVATION

Work this week: Commissioning. Addressing punchlist items. Continued installation of furniture. Access: See access map below

Noise: Parking: Utilities:

**Odors:** 

Dust:

Moderate: equipment & deliveries See attached map for closure. None None None