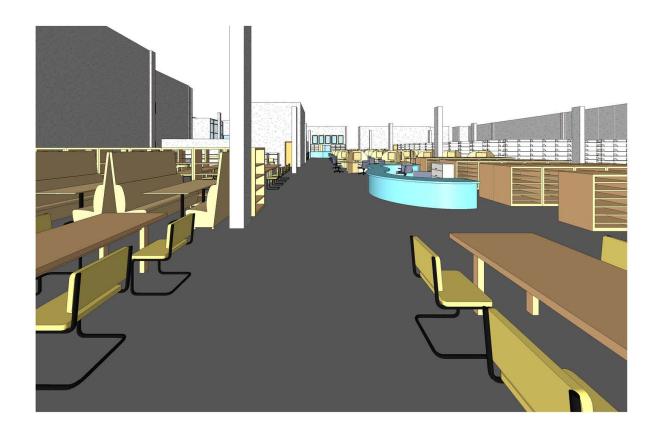

**View from Entrance** 

**View from Popular Library** 

**View from General Seating towards Gallo Room** 

**Gallo Reading Room** 

View down Power Aisle Towards Circulation Desk