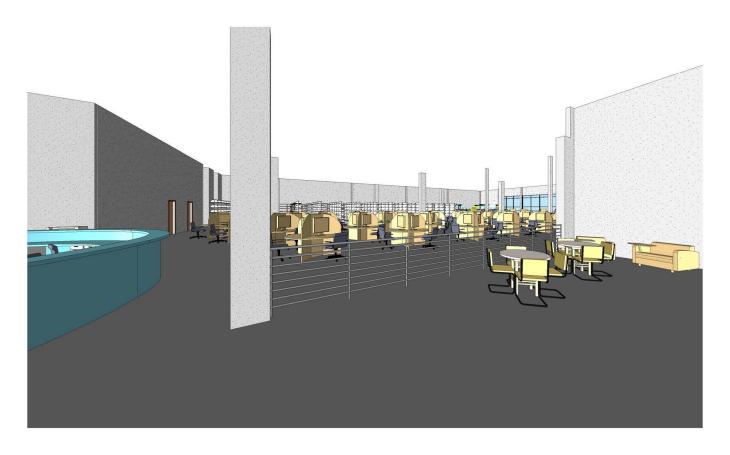

**View from Entrance** 

**View from Popular Library** 

**View from General Seating towards Gallo Room** 

**Gallo Reading Room** 

View down Power Aisle Towards Circulation Desk