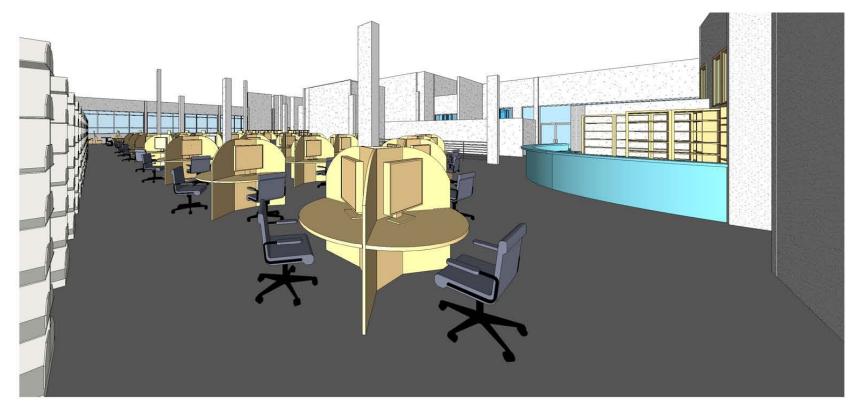

**View from Entrance** 

**View from Popular Library** 

**View from General Seating towards Gallo Room** 

**Gallo Reading Room** 

View down Power Aisle Towards Circulation Desk