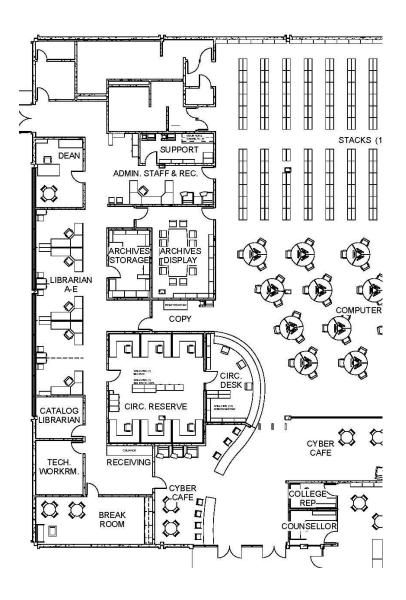

#### **MAIN FLOOR**

**FACULTY AREA** 

PROPOSED SHARED

**SECONDARY ACCESS** 

SOLVES FACULTY AND TECH

TRAINING ISSUE AFTER HOURS ACCESS

BONUS: ADDED SPACE IN FLEX CLASSROOM

**View from CAI towards Entrance** 