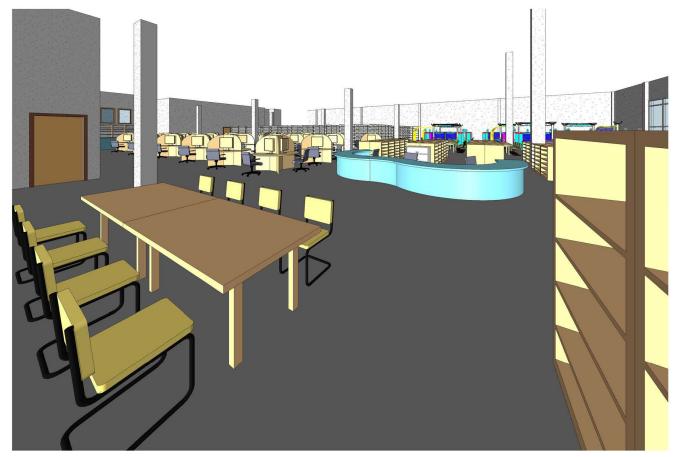

**View from Entrance** 

**View from Popular Library** 

**View from General Seating towards Gallo Room** 

**Gallo Reading Room** 

View down Power Aisle Towards Circulation Desk