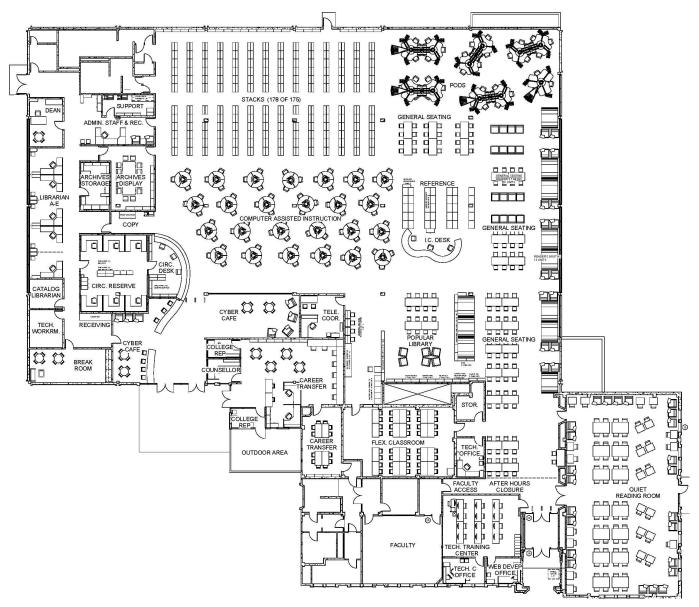

#### **MAIN FLOOR**

**FACULTY AREA** 

PROPOSED SHARED

**SECONDARY ACCESS** 

SOLVES FACULTY AND TECH

TRAINING ISSUE AFTER HOURS ACCESS

BONUS: ADDED SPACE IN FLEX CLASSROOM

**View from CAI towards Entrance** 

**View from Entrance** 

**View from Popular Library** 

**View from General Seating towards Gallo Room** 

**Gallo Reading Room** 

View down Power Aisle Towards Circulation Desk