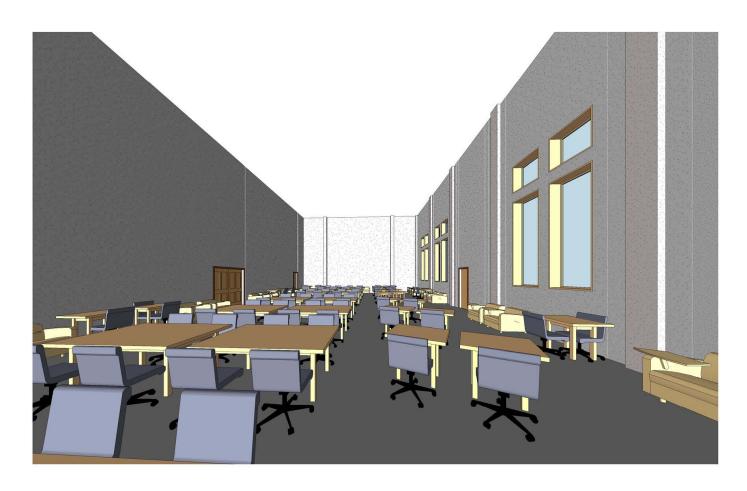

**View from Entrance** 

**View from Popular Library** 

**View from General Seating towards Gallo Room** 

**Gallo Reading Room** 

View down Power Aisle Towards Circulation Desk