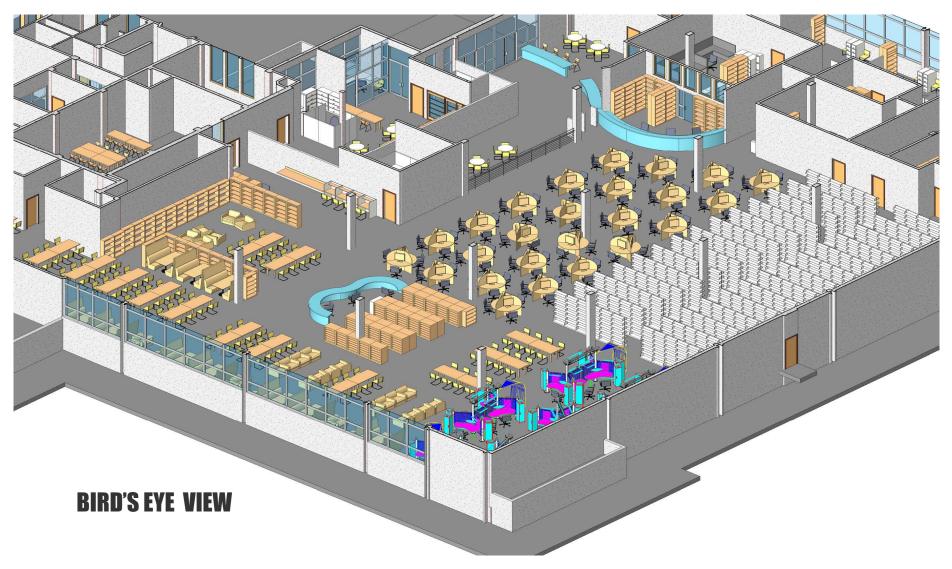

#### **MAIN FLOOR**

**FACULTY AREA** 

PROPOSED SHARED

**SECONDARY ACCESS** 

SOLVES FACULTY AND TECH

TRAINING ISSUE AFTER HOURS ACCESS

BONUS: ADDED SPACE IN FLEX CLASSROOM

**View from CAI towards Entrance** 

**View from Entrance** 

**View from Popular Library** 

**View from General Seating towards Gallo Room** 

**Gallo Reading Room** 

View down Power Aisle Towards Circulation Desk