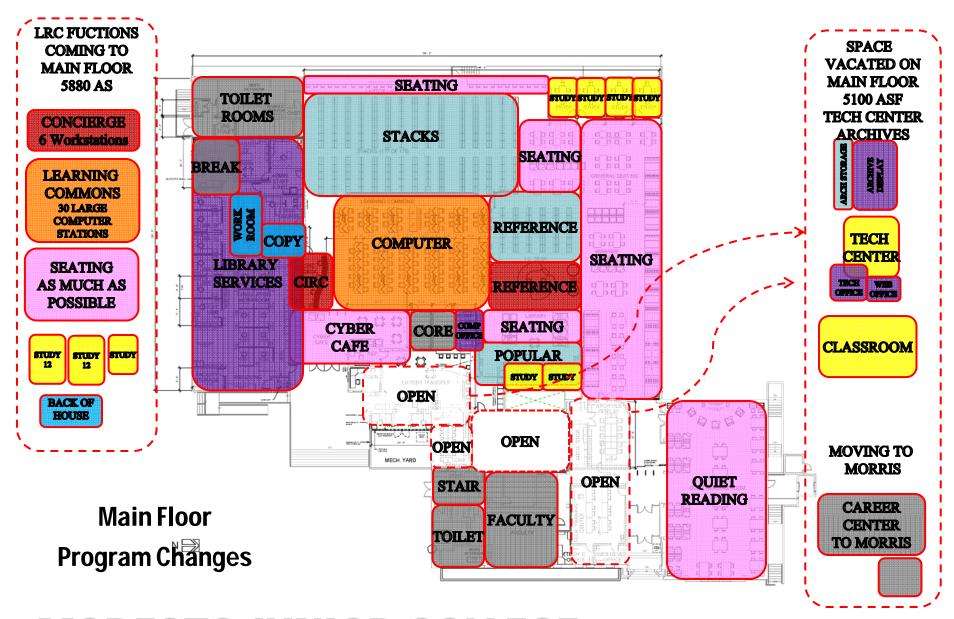

#### PRIMARY GOAL:

CREATE A INTEGRATED LEARNING RESOURCE

CENTER IN THE EAST CAMPUS LIBRARY.

#### **PRIMARY ASSUPTIONS:**

CAREER CENTER AND OTHER STUDENT

SERVICE FUNCTIONS WILL BE MOVING

OUT OF THE BUILDING.

TUTORING AND LEARNING LABS WILL BE MOVING INTO THE BUILDING.

**SEPTEMBER 24 2010** tBP / Architecture