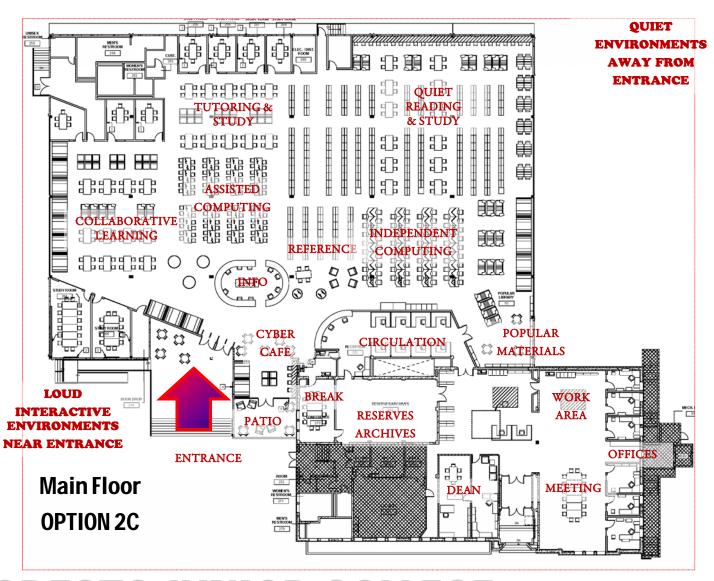

**+Library Services Together** 

-Classrooms Downstairs OR COLLEGE CAMPUS LIBRARY LRC

MODESTO JUNIOR COLLEGE CAMPUS LIBRARY LRC

**VIEW FROM ENTRANCE** 

Basement OPTION 2C

| SEATING COMPARISION  | BEFORE | AFTER |
|----------------------|--------|-------|
| Overall              | 514    | 620   |
| @Rectangular Tables  | 148    | 140   |
| @Booths              | 68     | 68    |
| @Soft Seating        | 71     | 94    |
| @Round Tables        | 24     | 32    |
| @Study Rooms         | 36     | 70    |
| @ Study Carrels      | 34     | 24    |
| @ Laptop Lane        | 37     | 28    |
| @ Self Directed Comp | 96     | 68    |
| @ Assisted Computing | 0      | 96    |
|                      |        |       |
| COMPUTERS            | 105    | 135   |