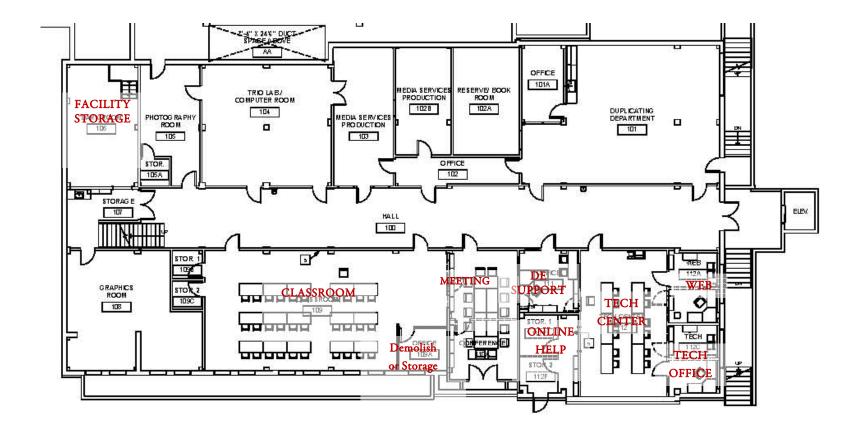

**+Library Services Together** 

-Classrooms Downstairs OR COLLEGE CAMPUS LIBRARY LRC

MODESTO JUNIOR COLLEGE CAMPUS LIBRARY LRC

**VIEW FROM ENTRANCE** 

Basement OPTION 2C

| SEATING COMPARISION  | BEFORE | AFTER |
|----------------------|--------|-------|
| Overall              | 514    | 620   |
| @Rectangular Tables  | 148    | 140   |
| @Booths              | 68     | 68    |
| @Soft Seating        | 71     | 94    |
| @Round Tables        | 24     | 32    |
| @Study Rooms         | 36     | 70    |
| @ Study Carrels      | 34     | 24    |
| @ Laptop Lane        | 37     | 28    |
| @ Self Directed Comp | 96     | 68    |
| @ Assisted Computing | 0      | 96    |
|                      |        |       |
| COMPUTERS            | 105    | 135   |