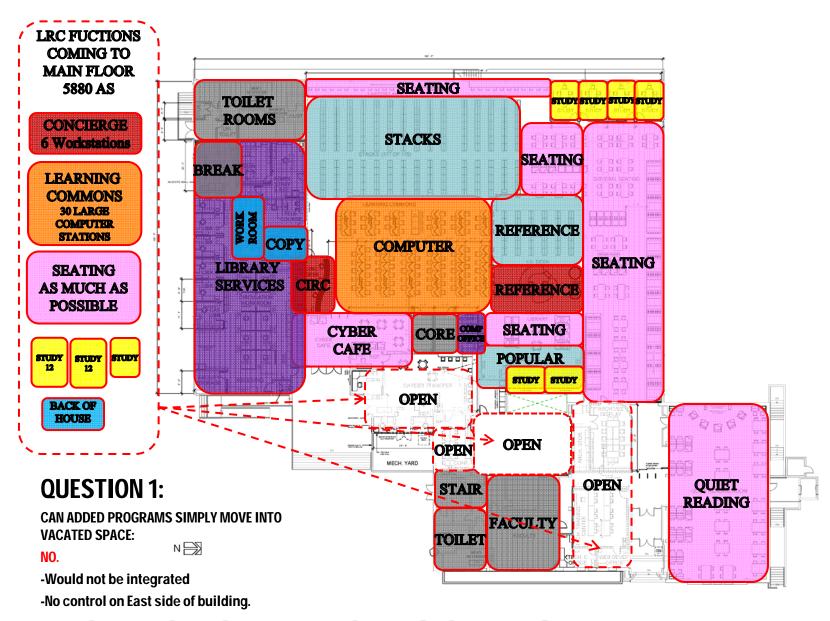

#### PRIMARY GOAL:

CREATE A INTEGRATED LEARNING RESOURCE

CENTER IN THE EAST CAMPUS LIBRARY.

#### **PRIMARY ASSUPTIONS:**

CAREER CENTER AND OTHER STUDENT

SERVICE FUNCTIONS WILL BE MOVING

OUT OF THE BUILDING.

TUTORING AND LEARNING LABS WILL BE MOVING INTO THE BUILDING.

**SEPTEMBER 24 2010** tBP / Architecture