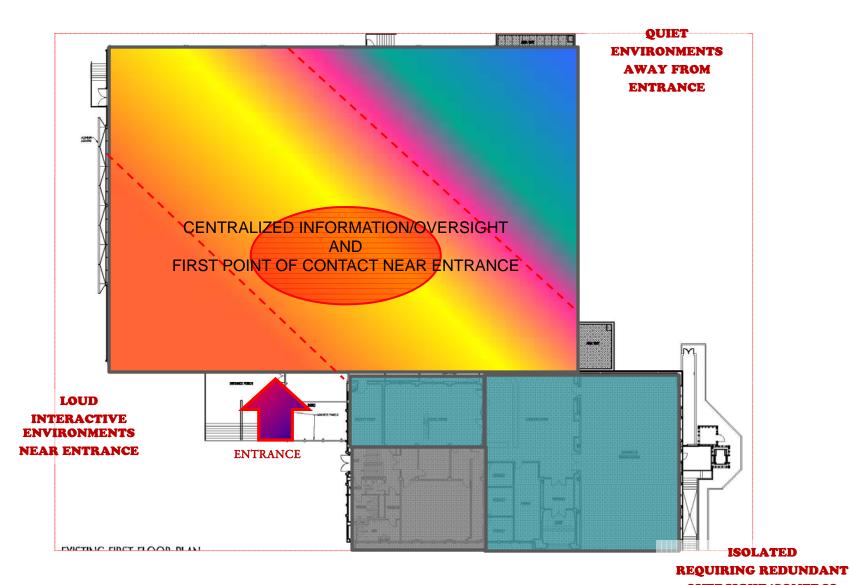

#### PRIMARY GOAL:

CREATE A INTEGRATED LEARNING RESOURCE

CENTER IN THE EAST CAMPUS LIBRARY.

#### **PRIMARY ASSUPTIONS:**

CAREER CENTER AND OTHER STUDENT

SERVICE FUNCTIONS WILL BE MOVING

OUT OF THE BUILDING.

TUTORING AND LEARNING LABS WILL BE MOVING INTO THE BUILDING.

**SEPTEMBER 24 2010** tBP / Architecture