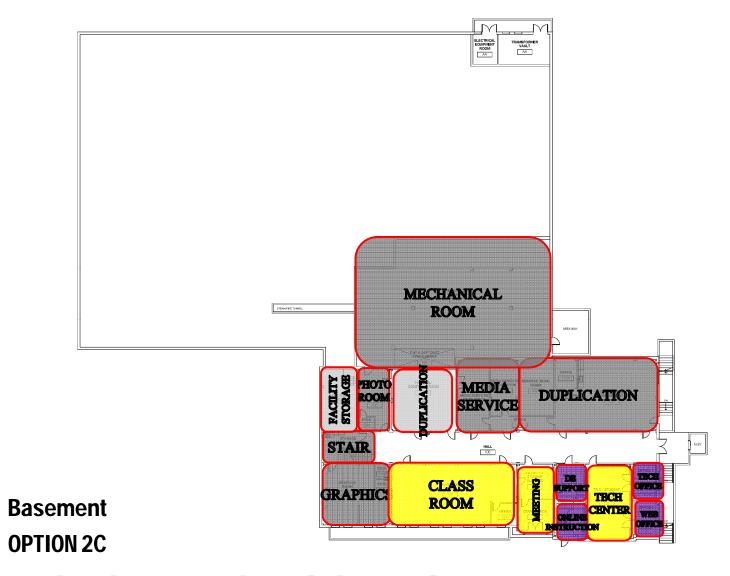

**+Library Services Together** 

-Classrooms Downstairs OR COLLEGE CAMPUS LIBRARY LRC

MODESTO JUNIOR COLLEGE CAMPUS LIBRARY LRC

**VIEW FROM ENTRANCE** 

Basement OPTION 2C

| SEATING COMPARISION  | BEFORE | AFTER |
|----------------------|--------|-------|
| Overall              | 514    | 620   |
| @Rectangular Tables  | 148    | 140   |
| @Booths              | 68     | 68    |
| @Soft Seating        | 71     | 94    |
| @Round Tables        | 24     | 32    |
| @Study Rooms         | 36     | 70    |
| @ Study Carrels      | 34     | 24    |
| @ Laptop Lane        | 37     | 28    |
| @ Self Directed Comp | 96     | 68    |
| @ Assisted Computing | 0      | 96    |
|                      |        |       |
| COMPUTERS            | 105    | 135   |