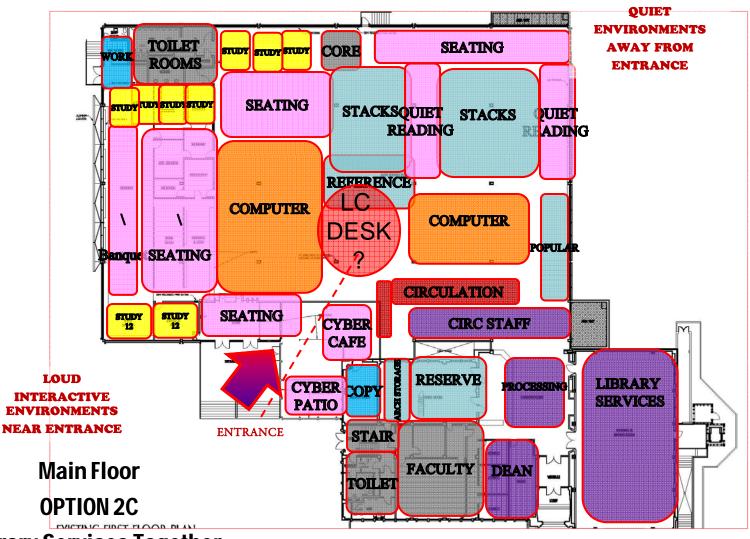

**+Library Services Together** 

-Classrooms Downstairs OR COLLEGE CAMPUS LIBRARY LRC

MODESTO JUNIOR COLLEGE CAMPUS LIBRARY LRC

**VIEW FROM ENTRANCE** 

Basement OPTION 2C

| SEATING COMPARISION  | BEFORE | AFTER |
|----------------------|--------|-------|
| Overall              | 514    | 620   |
| @Rectangular Tables  | 148    | 140   |
| @Booths              | 68     | 68    |
| @Soft Seating        | 71     | 94    |
| @Round Tables        | 24     | 32    |
| @Study Rooms         | 36     | 70    |
| @ Study Carrels      | 34     | 24    |
| @ Laptop Lane        | 37     | 28    |
| @ Self Directed Comp | 96     | 68    |
| @ Assisted Computing | 0      | 96    |
|                      |        |       |
| COMPUTERS            | 105    | 135   |