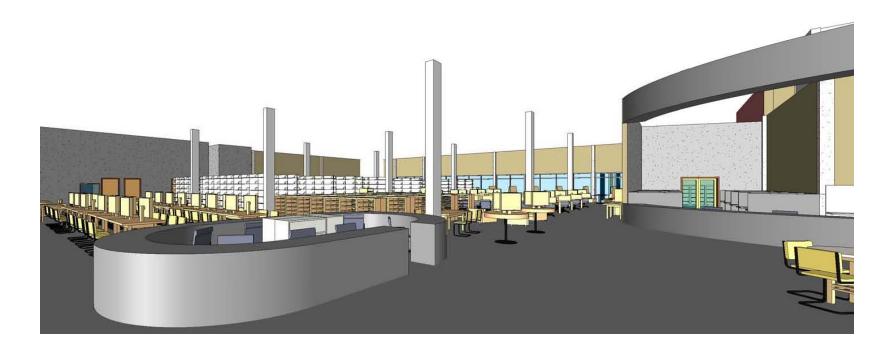

**+Library Services Together** 

-Classrooms Downstairs OR COLLEGE CAMPUS LIBRARY LRC

MODESTO JUNIOR COLLEGE CAMPUS LIBRARY LRC

**VIEW FROM ENTRANCE** 

Basement OPTION 2C

| SEATING COMPARISION  | BEFORE | AFTER |
|----------------------|--------|-------|
| Overall              | 514    | 620   |
| @Rectangular Tables  | 148    | 140   |
| @Booths              | 68     | 68    |
| @Soft Seating        | 71     | 94    |
| @Round Tables        | 24     | 32    |
| @Study Rooms         | 36     | 70    |
| @ Study Carrels      | 34     | 24    |
| @ Laptop Lane        | 37     | 28    |
| @ Self Directed Comp | 96     | 68    |
| @ Assisted Computing | 0      | 96    |
|                      |        |       |
| COMPUTERS            | 105    | 135   |