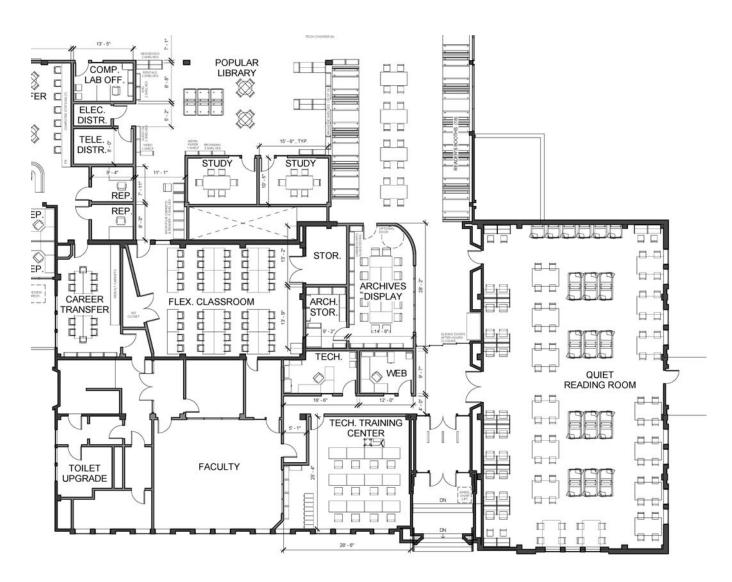

#### **MAIN FLOOR**

- that shared secondary access
- AMOUNT OF DEMO/REMODEL AREA
- Demountable Partition walls
- Light Renovation
- Repartitioned Areas