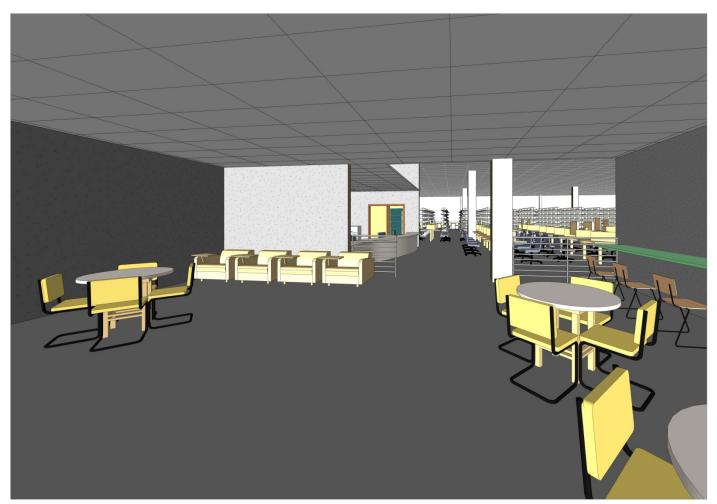

#### **MAIN FLOOR**

- that shared secondary access
- AMOUNT OF DEMO/REMODEL AREA
- Demountable Partition walls
- Light Renovation
- Repartitioned Areas