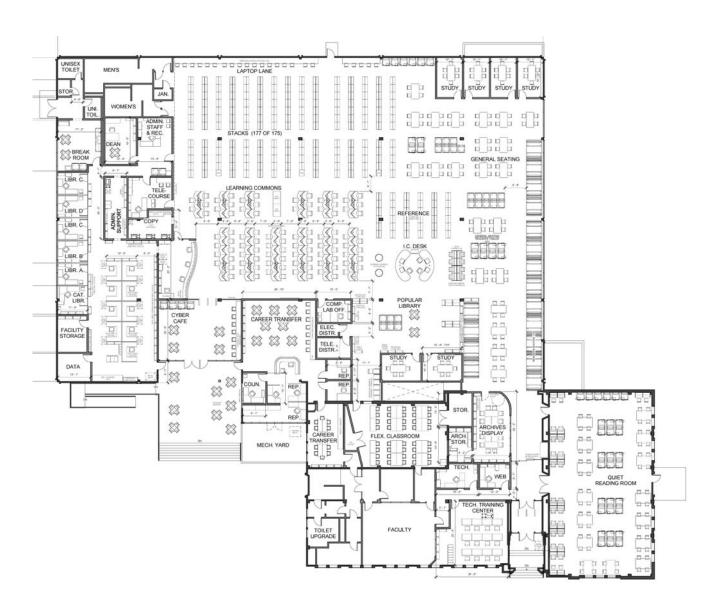

#### **MAIN FLOOR**

- that shared secondary access
- AMOUNT OF DEMO/REMODEL AREA
- Demountable Partition walls
- Light Renovation
- Repartitioned Areas