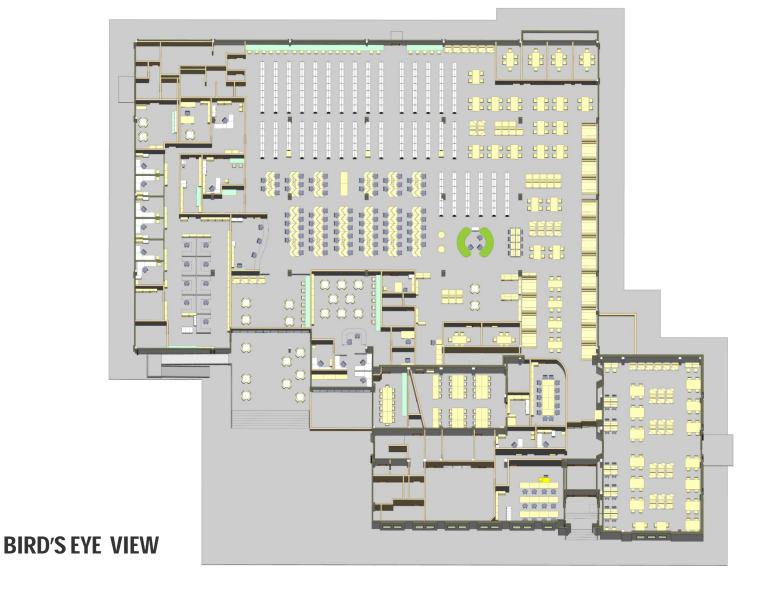

#### **MAIN FLOOR**

- that shared secondary access
- AMOUNT OF DEMO/REMODEL AREA
- Demountable Partition walls
- Light Renovation
- Repartitioned Areas