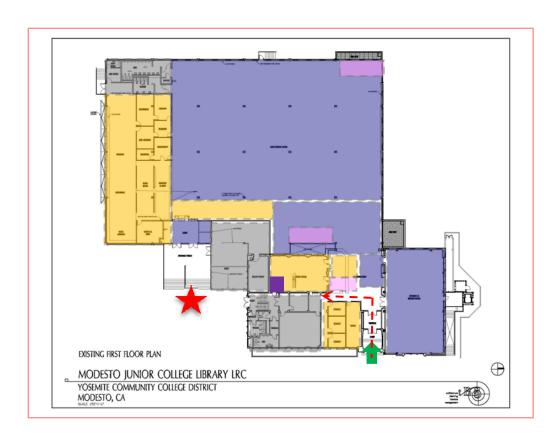

#### **MAIN FLOOR**

- that shared secondary access
- AMOUNT OF DEMO/REMODEL AREA
- Demountable Partition walls
- Light Renovation
- Repartitioned Areas