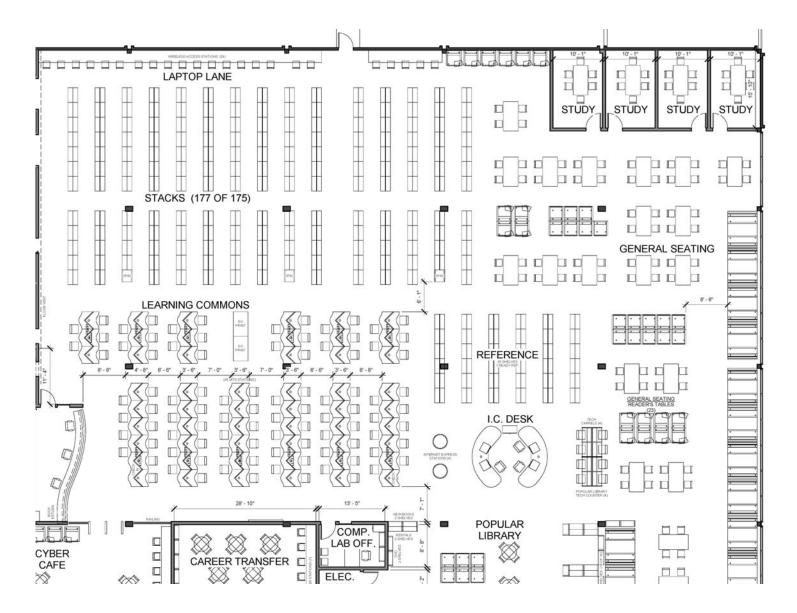

#### **MAIN FLOOR**

- that shared secondary access
- AMOUNT OF DEMO/REMODEL AREA
- Demountable Partition walls
- Light Renovation
- Repartitioned Areas