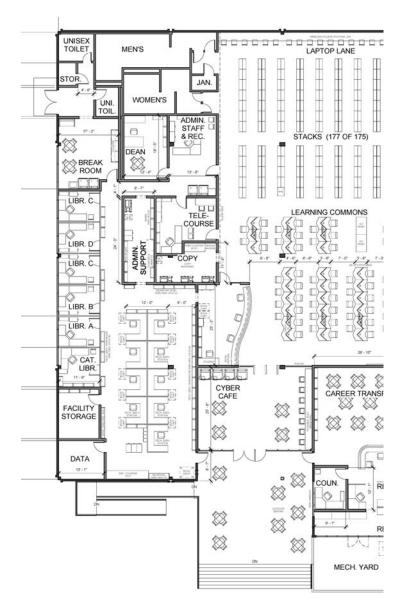

#### **MAIN FLOOR**

- that shared secondary access
- AMOUNT OF DEMO/REMODEL AREA
- Demountable Partition walls
- Light Renovation
- Repartitioned Areas