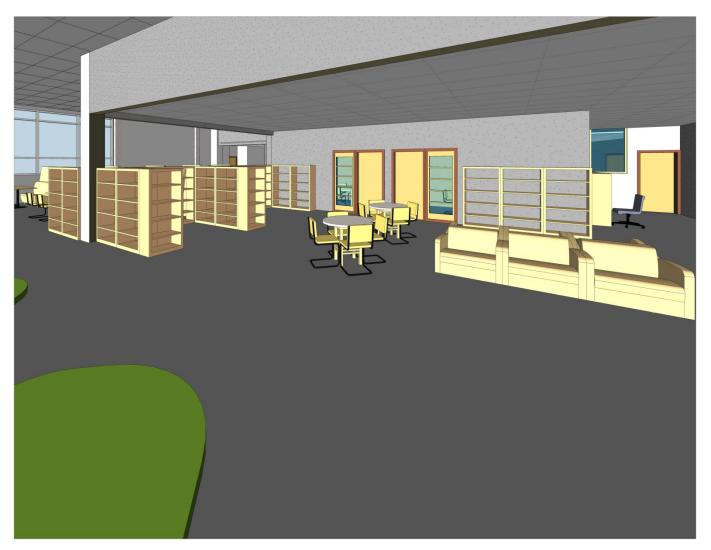

#### **MAIN FLOOR**

- that shared secondary access
- AMOUNT OF DEMO/REMODEL AREA
- Demountable Partition walls
- Light Renovation
- Repartitioned Areas