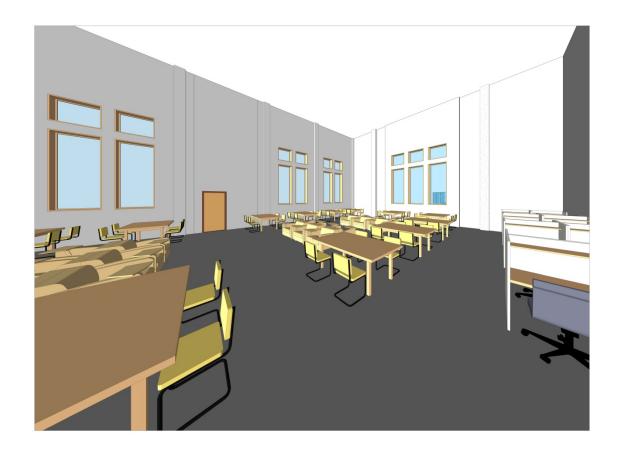

#### **MAIN FLOOR**

- that shared secondary access
- AMOUNT OF DEMO/REMODEL AREA
- Demountable Partition walls
- Light Renovation
- Repartitioned Areas