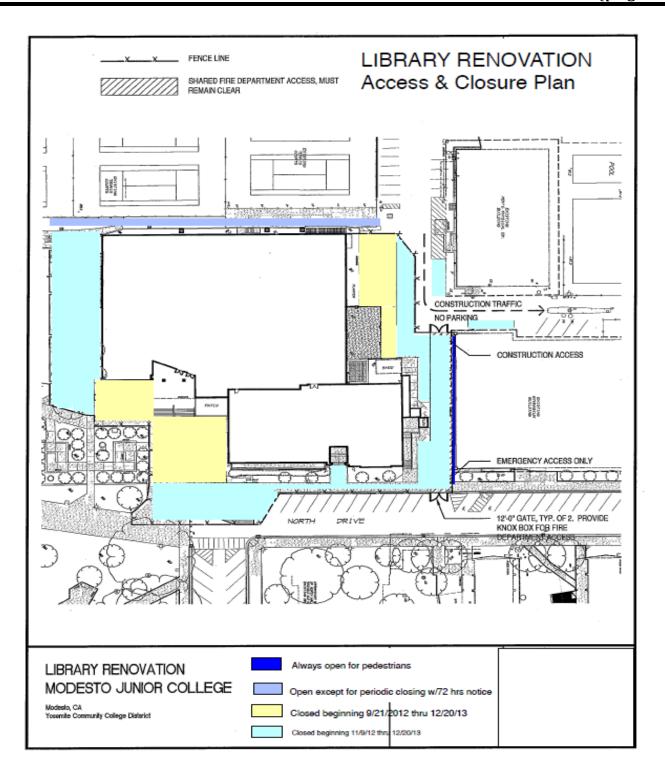

#### LIBRARY RENOVATION

**Work this week:** Continue painting, interior finishes and electrical installation. Continue exterior site work. Continue installation of low voltage systems.

Access: See access map below
Noise: Moderate: equipment &

deliveries

**Parking:** See attached map for closure.

Utilities: None Odors: None Dust: None