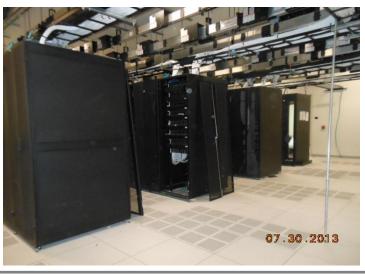

#### PRIMARY DATA CENTER

**Work this week:**. Continue installing cable trays and data racks in data room. Continue installing data cabling in data room. Continue installing busducts in data room.

Access: Caution at G Street and 3rd

street.

Noise: Moderate impact
Parking: No anticipated impact
Utilities: No anticipated impact
Odors: No anticipated impact
Dust: Moderate impact

construction update continued (page 2 of 4)