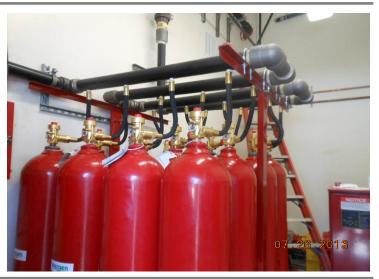

#### PRIMARY DATA CENTER

**Work this week:**. Continue installing cable trays and data racks in data room. Continue pulling data cables in data room. Installing busducts in data room.

Access: Caution at G Street and 3rd

street.

Noise: Moderate impact
Parking: No anticipated impact
Utilities: No anticipated impact
Odors: No anticipated impact
Dust: Moderate impact

construction update continued (page 2 of 4)