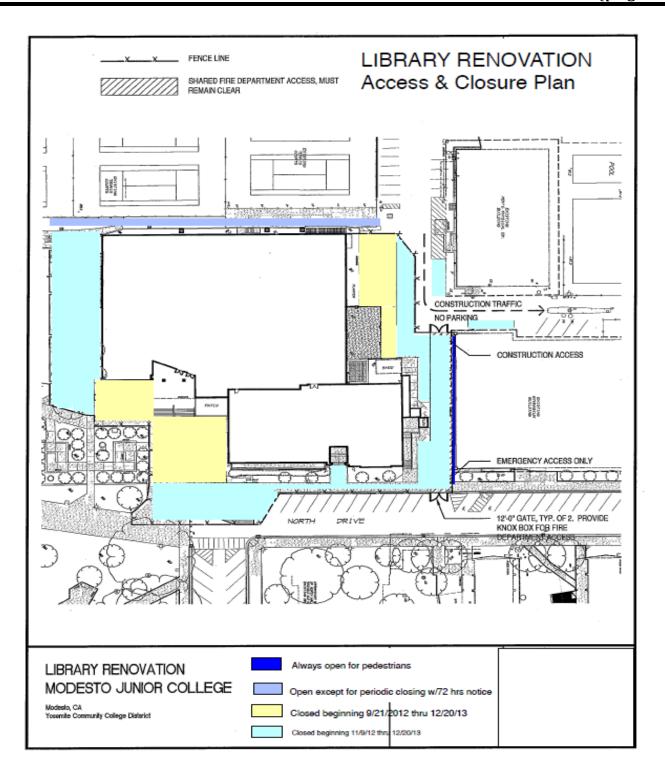

#### LIBRARY RENOVATION

**Work this week:** Continue painting, interior finishes and electrical installation. Continue exterior site work. Installation of security and fire alarm systems.

Access: See access map below Noise: Moderate: equipment &

deliveries

**Parking:** See attached map for closure.

Utilities: None Odors: None Dust: None