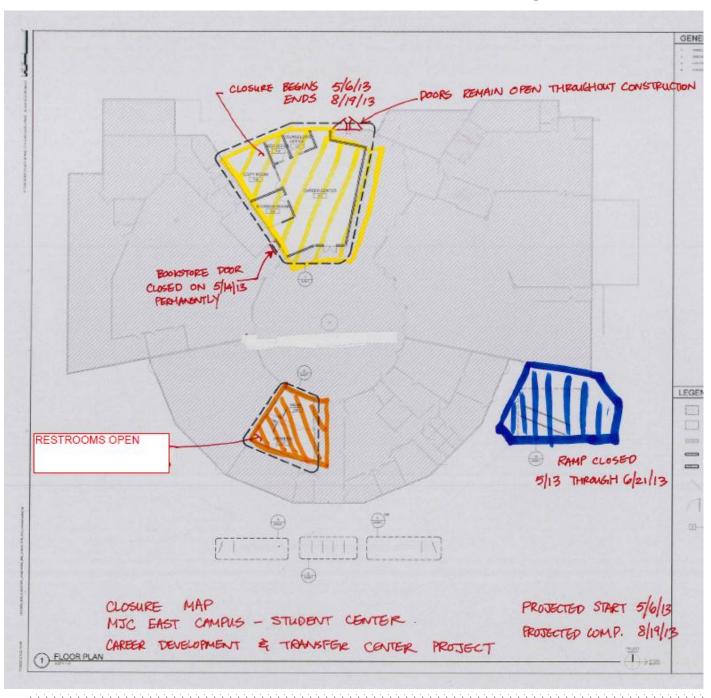

#### **CAREER TRANSFER CENTER**

**Work this week:** Interior painting. Pulling wires. Install flooring. Installing fire alarm system.

**Access:** See updated access map below

Noise: Moderate: equipment &

deliveries

**Parking:** See attached map for closure.

Utilities: None Odors: None Dust: None

continued (page 3 of 4)

continued (page 4 of 4)

#### **CAREER DEVELOPMENT & TRANSFER CENTER - Access & Closure Map**

If there are any questions or concerns contact Kitchell CEM, Measure E Bond Construction Manager, located at 2201 Blue Gum Ave., Modesto CA 95358 Tel: 575-6991 Email mkennedy@kitchell.com