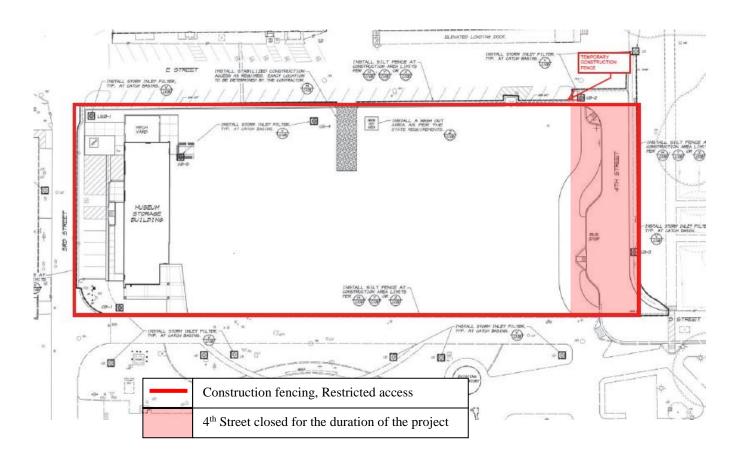

### GVM EDUCATION DEMONSTRATION CENTER

**Work this week:** Roofing and metal stud installation in progress.

| Access:    | Caution at 3 <sup>rd</sup> and E Street.<br>Partial closure at 4 <sup>th</sup> Street.<br>See map below |
|------------|---------------------------------------------------------------------------------------------------------|
| Noise:     | Moderate: Heavy equipment deliveries                                                                    |
| Parking:   | None                                                                                                    |
| Utilities: | None                                                                                                    |
| Odors:     | None                                                                                                    |
| Dust:      | None                                                                                                    |