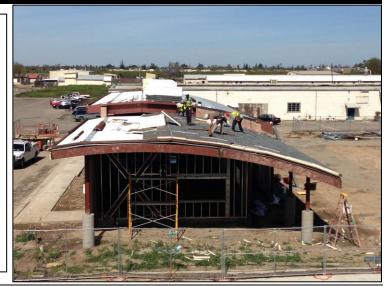

### GVM EDUCATION DEMONSTRATION CENTER

**Work this week:** Roofing and metal stud installation in progress.

| Access:    | Caution at 3 <sup>rd</sup> and E Street.<br>Partial closure at 4 <sup>th</sup> Street.<br>See map below |
|------------|---------------------------------------------------------------------------------------------------------|
| Noise:     | Moderate: Heavy equipment deliveries                                                                    |
| Parking:   | None                                                                                                    |
| Utilities: | None                                                                                                    |
| Odors:     | None                                                                                                    |
| Dust:      | None                                                                                                    |