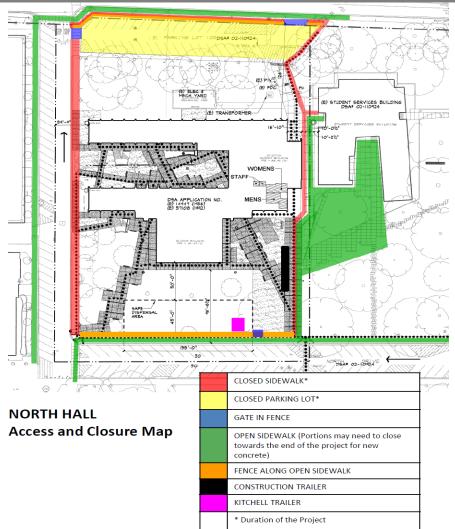

#### HIGH TECH (NORTH HALL) MODERNIZATION

**Work this week:** Terminating low voltage wiring and installing light fixtures. Continue work on all interior finishes.

Access: Noise: Parking:

**Utilities**:

**Odors:** 

Dust:

Partial closure at North Drive sidewalk. Minimal. See attached map for closure. None None None