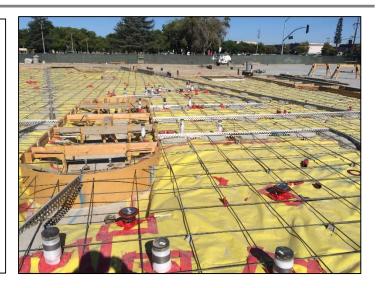

#### **DISTRICT OFFICE BUILDING**

Work this week: pouring concrete and tying rebar.

| Access:    | None.                          |
|------------|--------------------------------|
| Noise:     | Moderate due to construction   |
|            | equipment.                     |
| Parking:   | Some parking loss for duration |
|            | of project.                    |
| Utilities: | None.                          |
| Odors:     | None                           |
| Dust:      | Minor impact.                  |