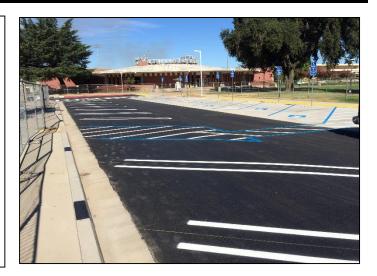

#### **EAST CAMPUS ROADS – SOUTH DRIVE**

Work this week: Project completed.

| Access:    | No access to South Drive for duration of project. |
|------------|---------------------------------------------------|
| Noise:     | Moderate due to construction                      |
|            | equipment.                                        |
| Parking:   | No parking along South Drive                      |
|            | for duration of project.                          |
| Utilities: | None.                                             |
| Odors:     | None.                                             |
| Dust:      | Minor from construction                           |
|            | traffic.                                          |