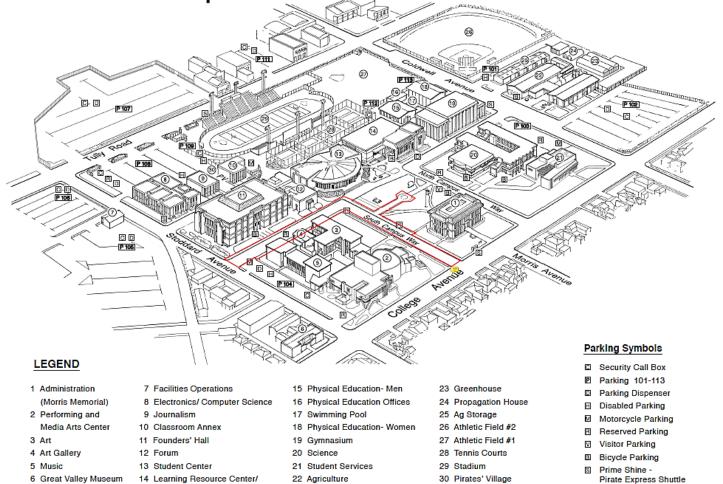

#### **EAST CAMPUS ROADS – SOUTH DRIVE**

Work this week: Project completed.

| Access:    | No access to South Drive for duration of project. |
|------------|---------------------------------------------------|
| Noise:     | Moderate due to construction                      |
|            | equipment.                                        |
| Parking:   | No parking along South Drive                      |
|            | for duration of project.                          |
| Utilities: | None.                                             |
| Odors:     | None.                                             |
| Dust:      | Minor from construction                           |
|            | traffic.                                          |

# **MJC East Campus**

Library

If there are any questions or concerns contact Kitchell CEM, Measure E Bond Construction Manager, located at 2201 Blue Gum Ave., Modesto CA 95358 Tel: 575-6991 Email mkennedy@kitchell.com