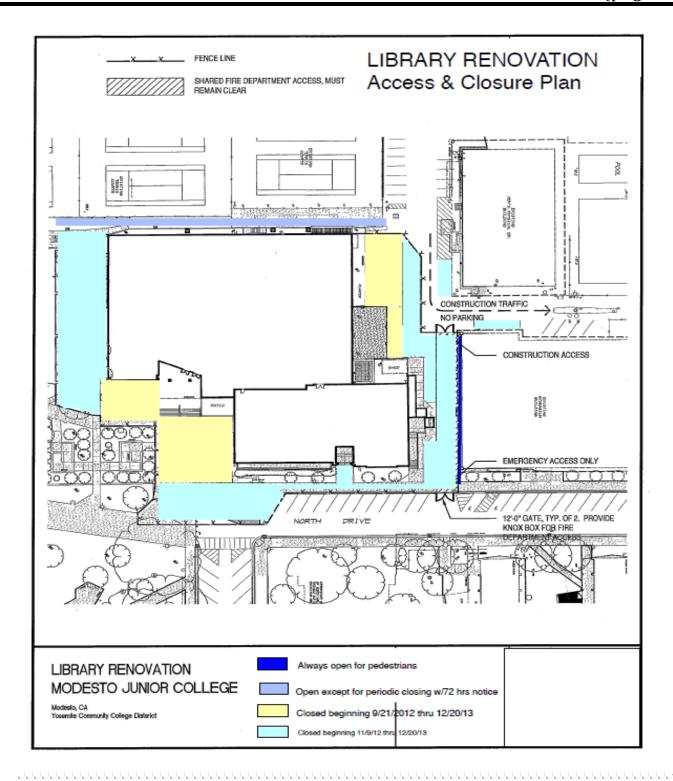

### LIBRARY RENOVATION

**Work this week:** Continue painting, interior finishes and electrical installation. Continue exterior site work. Continue installation of low voltage systems.

Access: See access map below Noise: Moderate: equipment &

deliveries

**Parking:** See attached map for closure.

Utilities: None Odors: None Dust: None