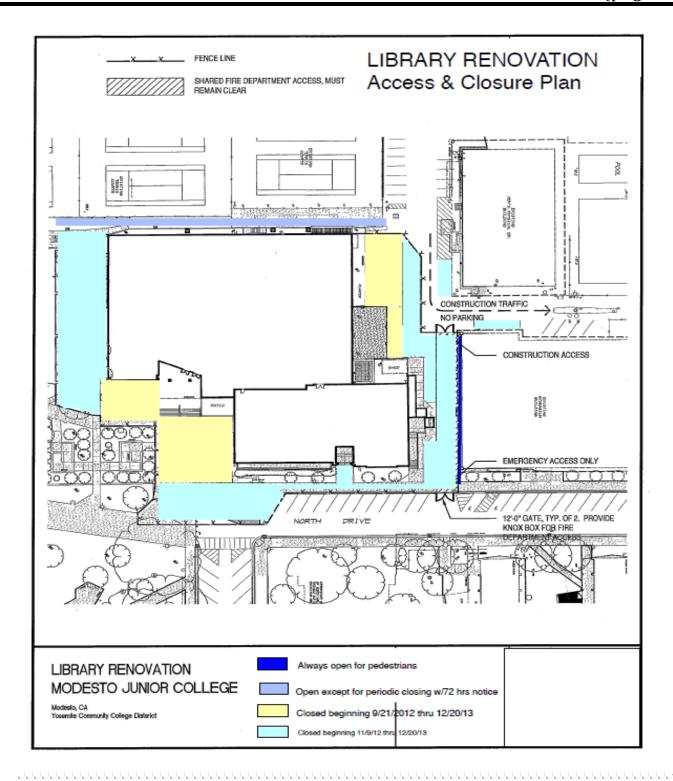

#### LIBRARY RENOVATION

**Work this week:** Continue painting, interior finishes and electrical installation. Continue exterior site work. Continue installation of low voltage systems.

Access: See access map below Noise: Moderate: equipment &

deliveries

**Parking:** See attached map for closure.

Utilities: None Odors: None Dust: None