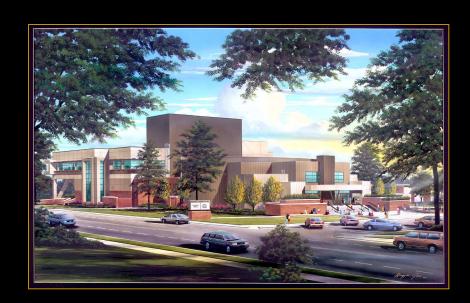

#### Performing and Media Arts Center

- **Project:** Performing and Media Arts Center
- **General Use:** Performing Arts/Assembly/Instruction
- **Square Feet:** 54,000
- **Status:** Construction 100% complete.
- Construction Start: October 2006
- **Opening:** August 2008
- Project Goal: Provide a state-of-the-art performance facility for the Arts Division.