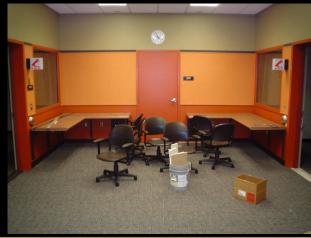

edia Arts Center

- **Project:** Performing and Media Arts Center
- **General Use:** Performing Arts/Assembly/Instruction
- **Square Feet:** 54,000
- **Status:** Construction 100% complete.
- Construction Start: October 2006
- **Opening:** August 2008
- Project Goal: Provide a state-of-the-art performance facility for the Arts Division.



#### MJC East Campus



#### YOSEMITE COMMUNITY COLLEGE DISTRICT

MODESTO JUNIOR COLLEGE - EAST CAMPUS • ORTHOGRAPHIC PHOTO • MODESTO, CA















#### Exterior Photos









#### Exterior Photos









### Main Lobby









#### Auditorium









### Little Theater & Little Theater Control Booth





## Little Theater Lobby & Little Theater Patio









#### Administration









# TV Control, TV Studio & Radio/Recording Studio









#### Rehearsal Room, Costume Shop & Drama Lab