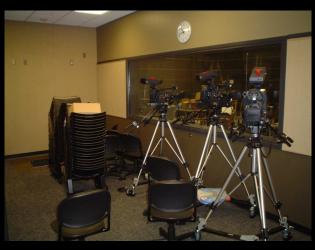

and Media Arts Center

- **Project:** Performing and Media Arts Center
- **General Use:** Performing Arts/Assembly/Instruction
- **Square Feet:** 54,000
- **Status:** Construction 100% complete.
- Construction Start: October 2006
- **Opening:** August 2008
- Project Goal: Provide a state-of-the-art performance facility for the Arts Division.



#### MJC East Campus



#### YOSEMITE COMMUNITY COLLEGE DISTRICT

MODESTO JUNIOR COLLEGE - EAST CAMPUS • ORTHOGRAPHIC PHOTO • MODESTO, CA















#### Exterior Photos









#### Exterior Photos









### Main Lobby









#### Auditorium









### Little Theater & Little Theater Control Booth





## Little Theater Lobby & Little Theater Patio









#### Administration









# TV Control, TV Studio & Radio/Recording Studio









#### Rehearsal Room, Costume Shop & Drama Lab