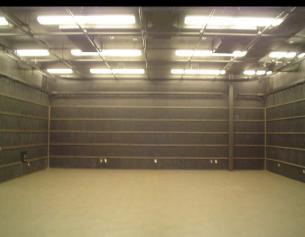

nd Media Arts Center

- **Project:** Performing and Media Arts Center
- **General Use:** Performing Arts/Assembly/Instruction
- **Square Feet:** 54,000
- **Status:** Construction 100% complete.
- Construction Start: October 2006
- **Opening:** August 2008
- Project Goal: Provide a state-of-the-art performance facility for the Arts Division.



#### MJC East Campus



#### YOSEMITE COMMUNITY COLLEGE DISTRICT

MODESTO JUNIOR COLLEGE - EAST CAMPUS • ORTHOGRAPHIC PHOTO • MODESTO, CA















#### Exterior Photos









#### Exterior Photos









### Main Lobby









#### Auditorium









### Little Theater & Little Theater Control Booth





## Little Theater Lobby & Little Theater Patio









#### Administration









# TV Control, TV Studio & Radio/Recording Studio









#### Rehearsal Room, Costume Shop & Drama Lab