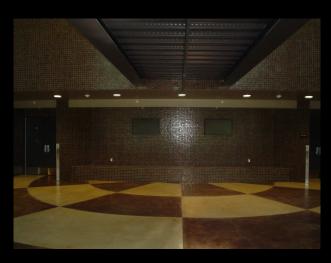

#### Performing and Media Arts Center

- **Project:** Performing and Media Arts Center
- **General Use:** Performing Arts/Assembly/Instruction
- **Square Feet:** 54,000
- **Status:** Construction 100% complete.
- Construction Start: October 2006
- **Opening:** August 2008
- Project Goal: Provide a state-of-the-art performance facility for the Arts Division.



#### MJC East Campus



#### YOSEMITE COMMUNITY COLLEGE DISTRICT

MODESTO JUNIOR COLLEGE - EAST CAMPUS • ORTHOGRAPHIC PHOTO • MODESTO, CA















#### Exterior Photos









#### Exterior Photos









### Main Lobby









#### Auditorium









### Little Theater & Little Theater Control Booth





## Little Theater Lobby & Little Theater Patio









#### Administration









# TV Control, TV Studio & Radio/Recording Studio









#### Rehearsal Room, Costume Shop & Drama Lab