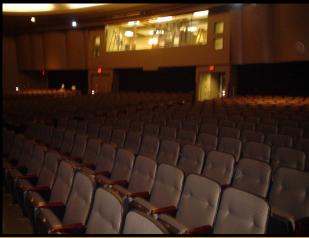

#### Performing and Media Arts Center

- **Project:** Performing and Media Arts Center
- **General Use:** Performing Arts/Assembly/Instruction
- **Square Feet:** 54,000
- **Status:** Construction 100% complete.
- Construction Start: October 2006
- **Opening:** August 2008
- Project Goal: Provide a state-of-the-art performance facility for the Arts Division.



#### MJC East Campus



#### YOSEMITE COMMUNITY COLLEGE DISTRICT

MODESTO JUNIOR COLLEGE - EAST CAMPUS • ORTHOGRAPHIC PHOTO • MODESTO, CA















#### Exterior Photos









#### Exterior Photos









### Main Lobby









#### Auditorium









### Little Theater & Little Theater Control Booth





## Little Theater Lobby & Little Theater Patio









#### Administration









# TV Control, TV Studio & Radio/Recording Studio









#### Rehearsal Room, Costume Shop & Drama Lab