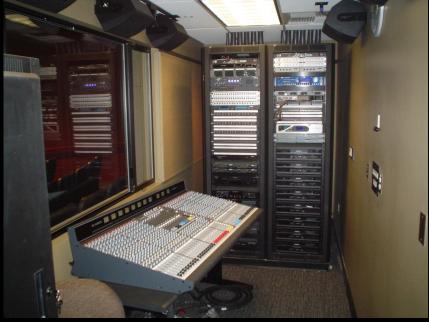

#### Performing and Media Arts Center

- **Project:** Performing and Media Arts Center
- **General Use:** Performing Arts/Assembly/Instruction
- **Square Feet:** 54,000
- **Status:** Construction 100% complete.
- Construction Start: October 2006
- **Opening:** August 2008
- Project Goal: Provide a state-of-the-art performance facility for the Arts Division.



#### MJC East Campus



#### YOSEMITE COMMUNITY COLLEGE DISTRICT

MODESTO JUNIOR COLLEGE - EAST CAMPUS • ORTHOGRAPHIC PHOTO • MODESTO, CA















#### Exterior Photos









#### Exterior Photos









### Main Lobby









#### Auditorium









### Little Theater & Little Theater Control Booth





## Little Theater Lobby & Little Theater Patio









#### Administration









# TV Control, TV Studio & Radio/Recording Studio









#### Rehearsal Room, Costume Shop & Drama Lab