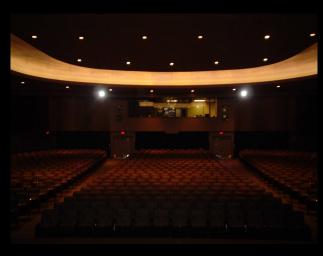

#### Performing and Media Arts Center

- **Project:** Performing and Media Arts Center
- **General Use:** Performing Arts/Assembly/Instruction
- **Square Feet:** 54,000
- **Status:** Construction 100% complete.
- Construction Start: October 2006
- **Opening:** August 2008
- Project Goal: Provide a state-of-the-art performance facility for the Arts Division.



#### MJC East Campus



#### YOSEMITE COMMUNITY COLLEGE DISTRICT

MODESTO JUNIOR COLLEGE - EAST CAMPUS • ORTHOGRAPHIC PHOTO • MODESTO, CA















#### Exterior Photos









#### Exterior Photos









### Main Lobby









#### Auditorium









### Little Theater & Little Theater Control Booth





## Little Theater Lobby & Little Theater Patio









#### Administration









# TV Control, TV Studio & Radio/Recording Studio









#### Rehearsal Room, Costume Shop & Drama Lab