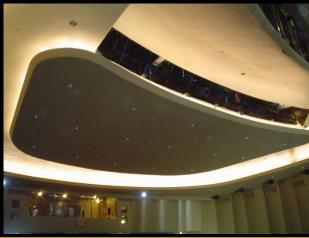

#### Performing and Media Arts Center

- **Project:** Performing and Media Arts Center
- **General Use:** Performing Arts/Assembly/Instruction
- **Square Feet:** 54,000
- **Status:** Construction 100% complete.
- Construction Start: October 2006
- **Opening:** August 2008
- Project Goal: Provide a state-of-the-art performance facility for the Arts Division.



#### MJC East Campus



#### YOSEMITE COMMUNITY COLLEGE DISTRICT

MODESTO JUNIOR COLLEGE - EAST CAMPUS • ORTHOGRAPHIC PHOTO • MODESTO, CA















#### Exterior Photos









#### Exterior Photos









### Main Lobby









#### Auditorium









### Little Theater & Little Theater Control Booth





## Little Theater Lobby & Little Theater Patio









#### Administration









# TV Control, TV Studio & Radio/Recording Studio









#### Rehearsal Room, Costume Shop & Drama Lab