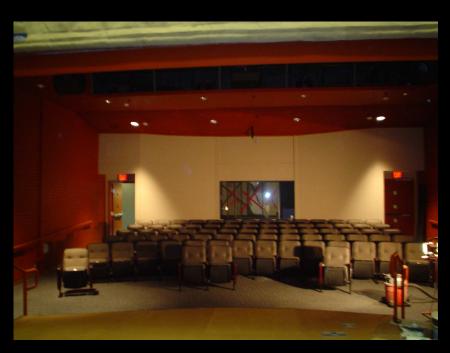

#### Performing and Media Arts Center

- **Project:** Performing and Media Arts Center
- **General Use:** Performing Arts/Assembly/Instruction
- **Square Feet:** 54,000
- **Status:** Construction 100% complete.
- Construction Start: October 2006
- **Opening:** August 2008
- Project Goal: Provide a state-of-the-art performance facility for the Arts Division.



#### MJC East Campus



#### YOSEMITE COMMUNITY COLLEGE DISTRICT

MODESTO JUNIOR COLLEGE - EAST CAMPUS • ORTHOGRAPHIC PHOTO • MODESTO, CA















#### Exterior Photos









#### Exterior Photos









### Main Lobby









#### Auditorium









### Little Theater & Little Theater Control Booth





## Little Theater Lobby & Little Theater Patio









#### Administration









# TV Control, TV Studio & Radio/Recording Studio









#### Rehearsal Room, Costume Shop & Drama Lab