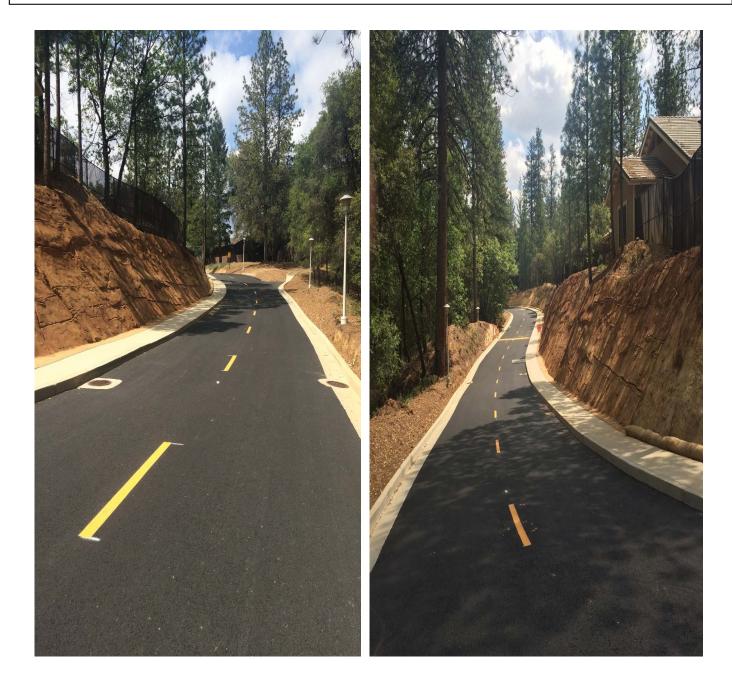

## **Roadways Madrone Road**

**Work this week:** Striping work on the road is now complete. All contractual work is completed & this project will now enter the closeout phase.

Access:Construction activity has come to a close & the road is open to pedestrian & vehicular traffic.Noise:No impact as construction activities are complete.Parking:No impact.Dust:No impact.Odors:No impact.Utilities:None anticipated.