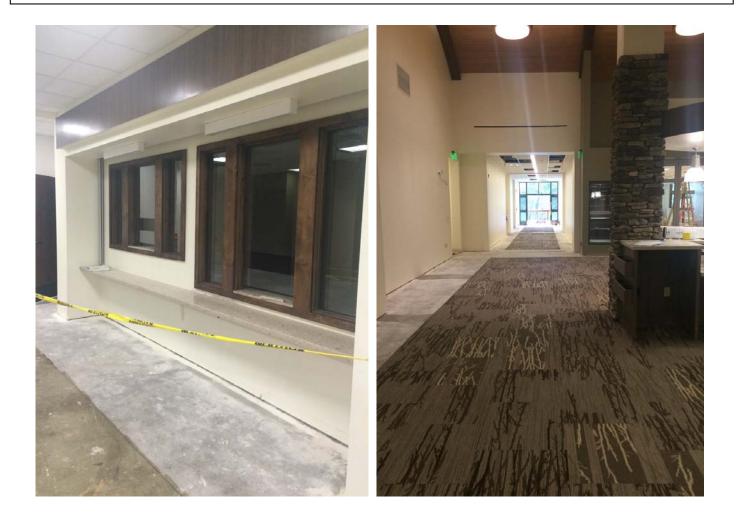

## Manzanita Building Modernization

**Work this week:** To end the month of April we will be finishing up miscellaneous electrical work as needed. We have begun to install carpet & that will run through the week. We will wrap up data & CCTV cable installation the first couple of days & some extra casework installation will follow the remaining three days. The artwork hanging system will be installed at the end of the week. We will also have paint crews on site painting the exterior of the building.

| Access:    | Caution is advised when entering the site due to tripping hazards.                 |
|------------|------------------------------------------------------------------------------------|
| Noise:     | Moderate to extreme noise could occur occasionally due to site related activities. |
| Parking:   | Low impact.                                                                        |
| Dust:      | Moderate impact due to site related construction activities.                       |
| Odors:     | Low Impact                                                                         |
| Utilities: | None anticipated.                                                                  |
|            |                                                                                    |