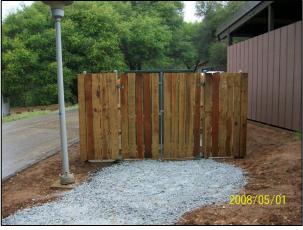

#### **1.** Work performed during week of 4/27/09:

- a. Completed Clean up.
- b. Completed Landscaping.
- c. Completed paving.
- 2. Work anticipated for week of 5/04/09:
  - a. Project is complete.

**Enclosed Transformer at Madrone** 