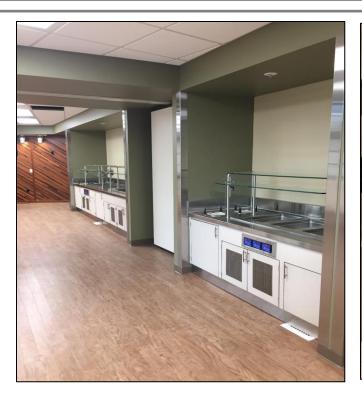

## Lower Manzanita Renovation (Alterations to Lower Manzanita & Pinyon Project)

**Work this week:** Punch list repairs are ongoing this week. No major work anticipated.

**Access:** Moderate impact due to construction workers and equipment accessing the work area.

Noise: Low impact - from 7:00AM to 3:00PM daily. Parking: Low impact - All parking lots are open.

**Dust:** Low impact – None anticipated. **Odors:** Low impact – None anticipated.

**Utilities:** Low impact – No interruptions of existing utilities anticipated.