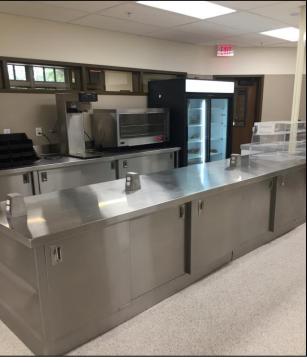

## Lower Manzanita Renovation (Alterations to Lower Manzanita & Pinyon Project)

**Work this week:** Punch list repairs are ongoing this week. No major work anticipated.

**Access:** Moderate impact due to construction workers and equipment accessing the work area.

Noise: Low impact - from 7:00AM to 3:00PM daily. Parking: Low impact - All parking lots are open.

**Dust:** Low impact – None anticipated. **Odors:** Low impact – None anticipated.

**Utilities:** Low impact – No interruptions of existing utilities anticipated.