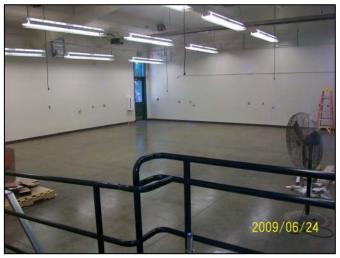

# MADRONE WELDING LAB

### 1. Work performed during week of 7/27/09:

- a. Complete Clean Up.
- b. Complete Punch List Items.

### 2. Work anticipated for week of 8/3/09:

- a. Sign off Punch List Items.
- b. Project Cleanup.
- c. Complete move in.

**East Elevation** 

Automotive Lab