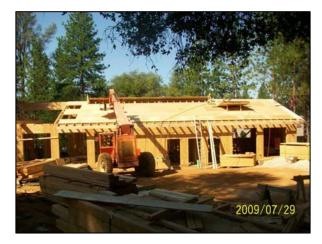

## **CHILD DEVELOPMENT TRAINING & FAMILY CARE SERVICES**

#### 1. Work performed during week of 7/27/09:

- a. Pour footing for Building B.
- b. Continue framing Building E.
- c. Started framing Building B basement.

#### 2. Work anticipated for week of 8/3/09:

- a. Pave street in front of daycare center.
- b. Complete framing Building E.
- c. Place topping slabs for Buildings B & C.
- d. Place stem walls for Building D.

Building "E" framing in progress

Building "B" basement walls framing in progress