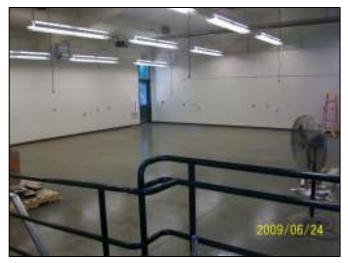

# MADRONE WELDING LAB

### 1. Work performed during week of 6/29/09:

- a. Complete Clean Up.
- b. Develop Punch List.
- c. Correct Punch List Items.

#### 2. Work anticipated for week of 7/6/09:

- a. Correct Punch List Items.
- b. Project Complete.

**East Elevation** 

**Automotive Lab** 