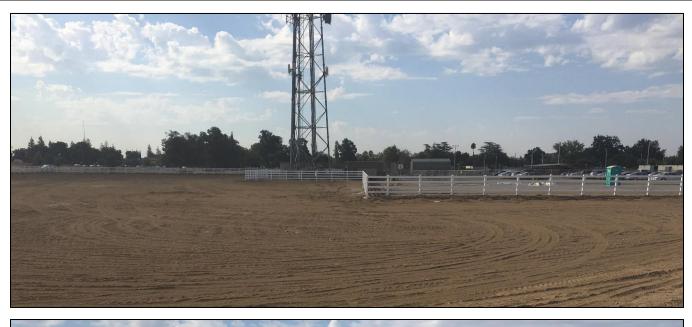

#### WEST CAMPUS ROADS PHASE IIB (AREAS 5&6)

Work this week: Road is open for use. Installation of vinyl fence is complete.

| Access:            | None. |
|--------------------|-------|
| Noise:             | None. |
| Parking:           | None. |
| <b>Utilities</b> : | None. |
| Odors:             | None. |
| Dust:              | None. |