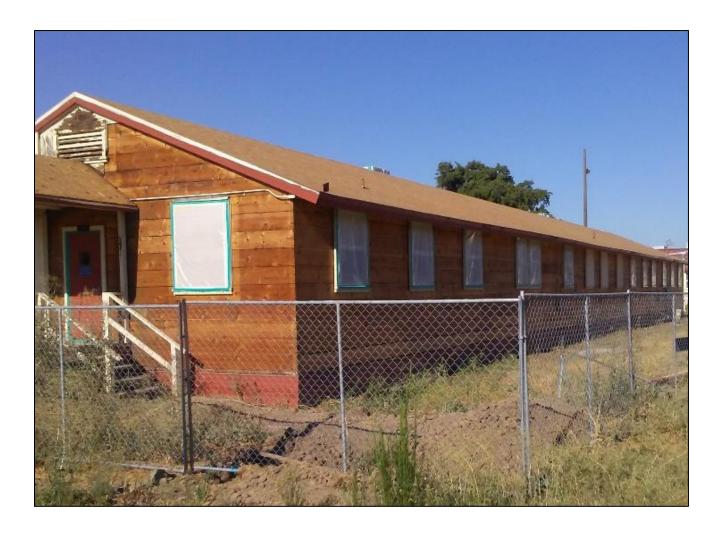

## **OLD DISTRICT OFFICE BUILDINGS**

Work this week: The area will continue to be fenced off. Staff parking lots are open.

Access:None.Noise:None.Parking:None.Utilities:None.Odors:None.Dust:None.