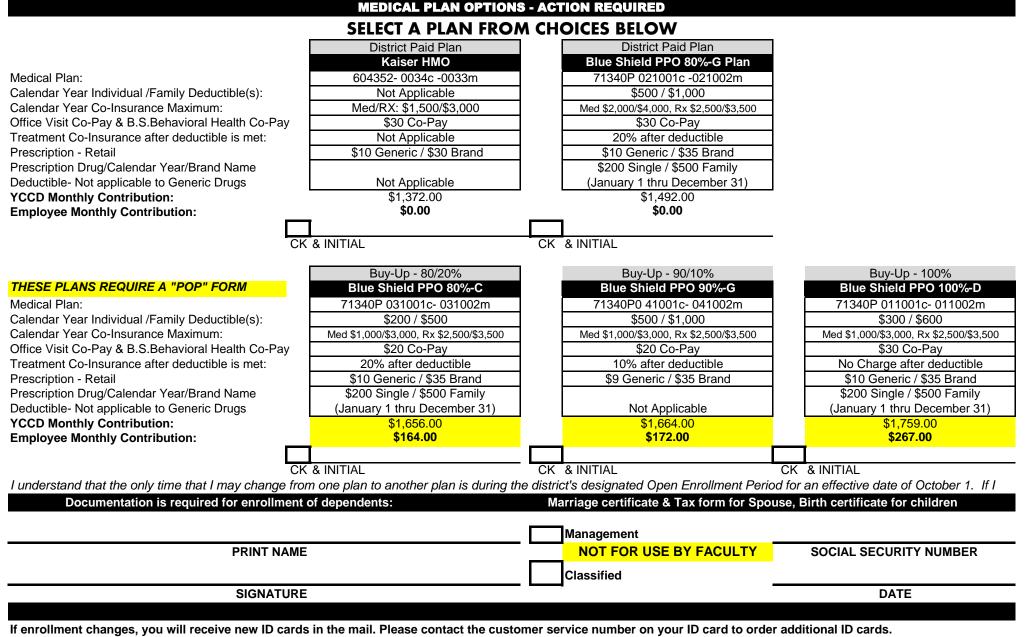

## **ACTIVE Plan Election Form (Classified/Management)**

2018-2019

Effective October 1, 2018 thru September 30, 2019, EMPLOYEES may choose between one (1) Kaiser HMO and four (4) Blue Shield PPO medical options. Your choices are listed below. You should review the information packet provided for each plan for details, limitations and exclusions to help you choose the benefits that best meets the needs of you and/or your family. Please make your choice by checking the box and initialing under the plan you wish to enroll.