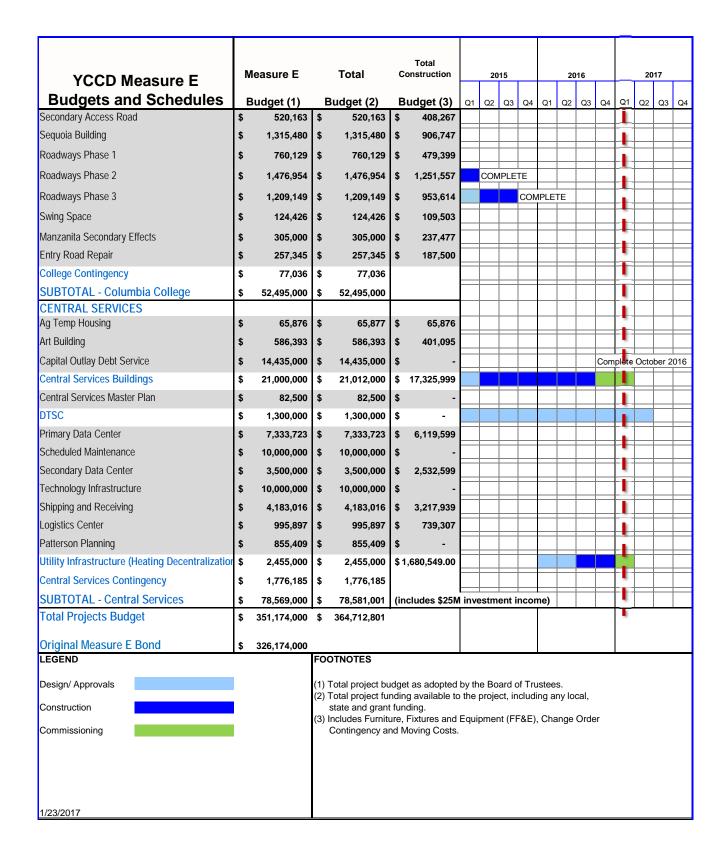

|                                         |    |             |    | Tatal       |    | Total        |          |     |      |                      |       |    |    |    |      |       |          |          |  |
|-----------------------------------------|----|-------------|----|-------------|----|--------------|----------|-----|------|----------------------|-------|----|----|----|------|-------|----------|----------|--|
| YCCD Measure E                          | ľ  | Measure E   |    | Total       |    | Construction | 2015     |     |      |                      | 2016  |    |    |    | 2017 |       |          |          |  |
| Budgets and Schedules                   | E  | Budget (1)  |    | Budget (2)  | Е  | Budget (3)   | Q1       | Q2  | Q3   | Q4                   | Q1    | Q2 | Q3 | Q4 | Q1   | Q2    | Q3       | Q4       |  |
| MODESTO JUNIOR COLLEGE Auditorium       | \$ | 40 Ecc 200  | •  | 22 002 000  | •  | 24 460 000   |          |     |      |                      |       |    |    |    | 1    |       | <u> </u> | -        |  |
|                                         | ľ  | 19,566,200  | \$ | 33,093,000  | \$ |              |          |     |      |                      |       |    |    |    | ŧ    |       | <u> </u> |          |  |
| Ag-Modular Living Units                 | \$ | 3,149,907   | \$ | 3,149,907   | \$ | 2,502,372    |          |     |      |                      |       |    |    |    | 1    |       |          | <u> </u> |  |
| Ag-Animal Facilities Renovation         | \$ | 2,017,278   | \$ | 2,017,278   | \$ | 1,742,666    |          |     |      |                      |       |    |    |    | 1    |       |          |          |  |
| Ag Multipurpose Pavilion Facility       | \$ | 16,701,862  | \$ | 16,701,862  | \$ | 12,142,934   |          |     |      |                      |       |    |    |    | ì    |       |          | $\vdash$ |  |
| Ag -Storage Building                    | \$ | -           | \$ | -           | \$ | -            |          |     |      |                      |       |    |    |    | •    |       |          |          |  |
| Allied Health Life Sciences             | \$ | 25,092,869  | \$ | 25,092,869  | \$ | 19,392,127   |          |     |      |                      |       |    |    |    | ı    |       |          |          |  |
| Redbud Distance Education               |    |             |    |             | \$ | 1,148,510    |          |     |      |                      |       |    |    |    | 1    |       |          |          |  |
| Art Building                            | \$ | 579,379     | \$ | 579,379     | \$ | 498,260      |          |     |      |                      |       |    |    |    | ı    |       |          |          |  |
| Campus Way Parking Lot                  | \$ | 1,300,480   | \$ | 1,300,480   | \$ | 1,102,234    |          |     |      |                      |       |    |    |    |      |       |          |          |  |
| Founders Hall Modernization             | \$ | 11,739,920  | \$ | 11,739,920  | \$ | 9,537,012    |          |     |      |                      |       |    |    |    |      |       |          |          |  |
| Center for Advanced Technology          | \$ | 17,625,000  | \$ | 17,625,000  | \$ | 14,312,425   |          | COM | /PLE | TE                   |       |    |    |    | •    |       |          |          |  |
| Interim Housing                         | \$ | 2,840,000   | \$ | 2,840,000   | \$ | 2,224,337    |          |     |      |                      |       |    |    |    | 1    |       |          |          |  |
| Library/Learning Resources Ctr          | \$ | 9,072,711   | \$ | 9,072,711   | \$ | 7,143,626    |          |     |      |                      |       |    |    |    | L    |       |          |          |  |
| Loop Road/Infrastructure (Increment I)  | \$ | 4,480,122   | \$ | 4,480,122   | \$ | 2,353,268    |          |     |      |                      |       |    |    |    | Ī    |       |          |          |  |
| Loop Road/Infrastructure (Increment II) | \$ | 4,480,122   | \$ | 4,480,122   | \$ | 2,355,287    |          |     |      |                      |       |    |    |    | i    |       |          |          |  |
| Painting East                           | \$ | 1,602,000   | \$ | 1,602,000   | \$ | 934,919      |          |     |      |                      |       |    |    |    |      |       |          |          |  |
| Painting West                           | \$ | 2,015,000   | \$ | 2,015,000   | \$ | 919,541      |          |     |      |                      |       |    |    |    | •    |       |          |          |  |
| Parking Structure/Lot                   | \$ | 3,828,529   | \$ | 3,828,529   | \$ | 2,361,631    |          |     |      |                      |       |    |    |    | 1    |       |          |          |  |
| Patterson Educational Site              | \$ | 1,443,672   | \$ | 1,443,672   | \$ | -            |          |     |      |                      |       |    |    |    |      |       |          |          |  |
| Science Community Center & GVM          | \$ | 59,650,000  | \$ | 59,650,000  | \$ | 45,680,290   |          |     |      |                      |       |    |    |    |      |       |          | F        |  |
| GVM Educational Demonstration Ctr.      | \$ | 1,965,000   | \$ | 1,965,000   | \$ | 1,581,086    |          |     | CON  | <del> </del><br>ИРLЕ | TE    |    |    |    |      |       |          |          |  |
| Science Outdoor Education               | \$ | 1,960,000   | \$ | 1,960,000   | \$ | 1,394,843    |          |     |      |                      |       |    |    |    |      |       |          |          |  |
| Softball Complex Field                  | \$ | 1,531,513   | \$ | 1,531,513   | \$ | 699,343      |          |     |      |                      |       |    |    |    | 1    |       |          |          |  |
| Concessions                             | ľ  | , ,         |    | , ,         | \$ | 481,472      |          |     |      |                      |       |    |    |    |      |       |          |          |  |
| Student Center/Career Transfer          | \$ | 429,158     | \$ | 429,158     | \$ | 218,923      |          |     |      |                      |       |    |    |    |      |       |          |          |  |
| Student Services                        | \$ | 12,627,571  | \$ | 12,627,571  | \$ | 8,681,636    |          |     |      |                      |       |    |    |    | ī    |       |          |          |  |
| Turlock Educational Site                | \$ | 1,088,576   | \$ | 1,088,576   | \$ | -            |          |     |      |                      |       |    |    |    |      |       |          |          |  |
| West Campus Parking Lot                 | \$ | 755,109     | \$ | 755,109     | \$ | 571,214      |          |     |      |                      |       |    |    |    |      |       |          | П        |  |
| West Campus- Entry Road Area 2A         | \$ | 92,361      | \$ | 92,361      | \$ | 84,446       |          |     | CON  | і<br>ЛРLЕ            | TE    |    |    |    | ı    |       |          |          |  |
| West Campus - Parking Lot #1            | \$ | 3,860,000   | \$ | 3,860,000   | \$ | 3,135,903    |          |     |      |                      |       |    |    |    | 1    |       |          |          |  |
| West Campus - Loop Road Area #3         | \$ | 1,450,000   | \$ | 1,450,000   | \$ | 1,130,081    |          |     |      |                      |       |    |    |    | CON  | NPLE. | TE       |          |  |
| West Campus - Loop Road Area #4         | \$ | 1,056,000   | \$ | 1,056,000   | \$ | 808,496      |          |     |      |                      |       |    |    |    | -    | /PLE  |          | H        |  |
| West Campus - Loop Road Area #5         | \$ | 2,970,000   | \$ | 2,970,000   | \$ | 1,762,034    |          |     |      |                      |       |    |    |    | -> p | VII   | <u> </u> |          |  |
| West Campus - Brink Entry Area #6       |    | 1,390,000   | ľ  | 1,390,000   |    |              |          |     |      |                      |       |    |    |    | 1    |       |          | $\vdash$ |  |
|                                         | \$ |             | \$ |             | \$ | 1,065,732    |          |     |      | 001                  |       | _  |    |    | Ŧ    |       |          |          |  |
| East Campus - Roads and Pathways        | \$ | 1,339,000   | \$ | 1,339,000   | \$ | 994,594      |          |     |      | CON                  | /IPLE | TE |    |    |      |       | =        |          |  |
| College Contingency                     | \$ | 410,661     | \$ | 410,661     |    |              |          |     |      |                      |       |    |    |    | ì    |       |          | $\vdash$ |  |
| SUBTOTAL - Modesto Junior College       | \$ | 220,110,000 | \$ | 233,636,801 |    |              |          |     |      |                      |       |    |    |    | •    |       | _        | <u> </u> |  |
| COLUMBIA COLLEGE                        |    |             |    |             |    |              |          |     |      |                      |       |    |    |    | 1    |       |          | ⊨        |  |
| Bus Service Loop/Disabled Parking Lot   |    | \$678,895   |    | \$678,895   | \$ | 543,721      |          |     |      |                      |       |    |    |    | 1    |       |          | <u> </u> |  |
| Calaveras Educational Site              | \$ | 1,230,751   | \$ | 1,230,751   | \$ | -            |          |     |      |                      |       |    |    |    |      |       |          | $\vdash$ |  |
| Child Development Center                | \$ | 8,902,269   | \$ | 8,902,269   | \$ | 7,268,996    |          |     |      |                      |       |    |    |    |      |       | <u> </u> | $\vdash$ |  |
| Juniper Upgrade                         | \$ | 32,964      | \$ | 32,964      | \$ | -            | $\vdash$ |     |      |                      |       |    |    |    | •    |       |          | $\vdash$ |  |
| Madrone Building Modernization          | \$ | 2,922,998   | \$ | 2,922,998   | \$ | 2,345,022    |          |     |      |                      |       |    |    |    | ı    |       |          |          |  |
| Manzanita Building                      | \$ | 9,139,908   | \$ | 9,139,908   | \$ | 7,241,303    |          |     | CON  | /PLE                 | TE    |    |    |    | -    |       |          |          |  |
| Manzanita Lower Level Renovation        | \$ | 3,320,000   | \$ | 3,320,000   | \$ | 2,588,510    |          |     |      |                      |       |    |    |    | ī    |       |          |          |  |
| Oakdale Educational Site                | \$ | 43,577      | \$ | 43,577      | \$ | -            |          |     |      |                      |       |    |    |    |      |       |          |          |  |
| Pinyon Building Upgrade                 | \$ | 329,327     | \$ | 329,327     | \$ | 224,336      |          |     |      |                      |       |    |    |    |      |       |          |          |  |
| Public Safety Center                    | \$ | 2,105,553   | \$ | 2,105,553   | \$ | 1,668,953    |          |     |      |                      |       |    |    |    | ı    |       |          |          |  |
| Science Natural Resources               | \$ | 17,743,075  | \$ | 17,743,075  | \$ | 13,246,398   |          |     |      |                      |       |    |    |    | ı    |       |          |          |  |