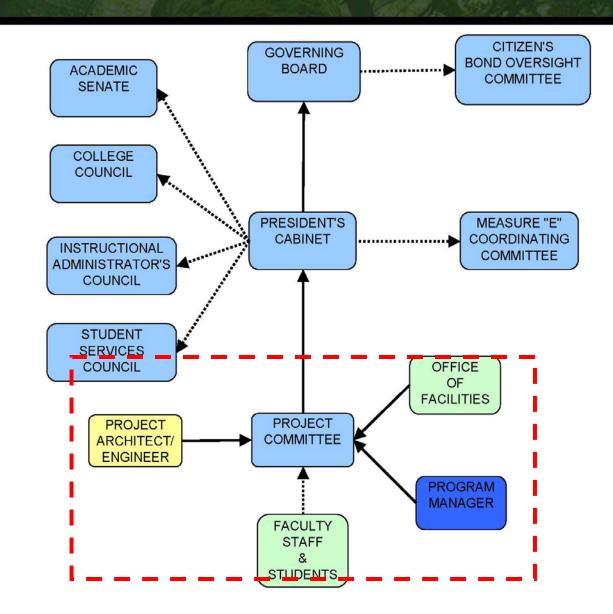

## **PM Plan: Decision Making Process**

# Program Management Plan: Decision Making

By College

 Use Existing Committees to Inform and Obtain Input

• Streamlined and Inclusive

 Supported by Measure E Coordinating Committee