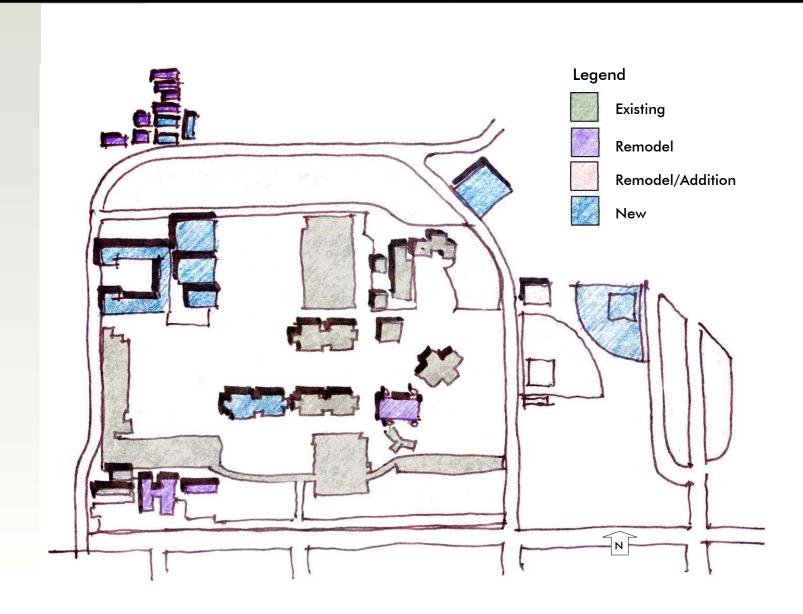

Phase I Projects

Growth Projections

Cost Modeling Phasing Analysis

## Program Management Plan: Components

- Executive Summary
- Communications Plan
- Decision Making

MJC Projects

mmittee Needs

Educational Master Plans

Educational Center

Analysis

Master Budget

Master Schedule Management Plan

Terminology

roiections

ina

Campus Planning

Phase I Projects

#### PHASE I PROJECTS

Gross S.F.: Assignable Square Feet: Year Constructed: Total Number of Rooms:

37,115 s.f. 28,550 s.f. New Construction 36

bunding:

Agriculture Instructional Bldg & Greenhouse

15a&b General Use:

#### Project Go

- . Move all departments in the division to the west campu-
- Replace facilities which are past useful life
   Add multi-purpose pavillion

#### Scope Overview - Agriculture Building

The MJC Agriculture and Environmental Science Department will relocate its entire operation from its current east campus location and will take up residence in this new facility. This building will provide instructional space for state of the art instructional laboratories, lecture rooms and computer labs.

It will head the consolidation effort in the agriculture division on the MJC west campus and provide essential modernization and upgrades to existing facilities. This facility will also have a wet lab that would serve both soils courses and general education science courses.