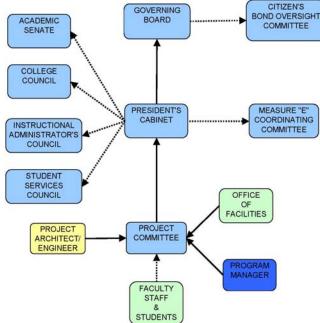

## **PM Plan: Decision Making Process**

# Program Management Plan: Decision Making

By College

 Use Existing Committees to Inform and Obtain Input

• Streamlined and Inclusive

 Supported by Measure E Coordinating Committee

## Program Management Plan: MJC Project Information

 By Project Detailed Information Based on Project Committee Input

 Provides Schedule, including Expected Occupancy