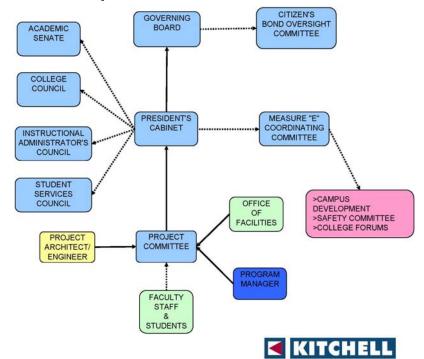

## **PM Plan: Decision Making Process**

## Program Management Plan: Communications Plan

- Which Groups will be Regularly Updated
- Frequency of Updates
- Materials to be Used for Updates

# Program Management Plan: Decision Making

By College

 Use Existing Committees to Inform and Obtain Input

• Streamlined and Inclusive

 Supported by Measure E Coordinating Committee

## Program Management Plan: MJC Project Information

 By Project Detailed Information Based on Project Committee Input

 Provides Schedule, including Expected Occupancy