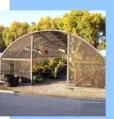

#### Scope Overview - Greenhouse and Nursery

The MJC Greenhouse and Nursery currently is located on east campus. The project's goal is to relocate with all of the division to the west campus.

A new 10,000 square foot greenhouse and nursery will be constructed on MJC's west campus to accommodate the institutional and operational needs of the department and will include isolation areas, control room for water and lighting, plant research lab and a potting and soil mixing area. This project is not an immediate consideration but will be addressed as growing areas become too small for the growing of trees, shrubs, annuals and peremials that are needed in the various classes in the future.

Agriculture Building at East Campu

Greenhouse at East Campus